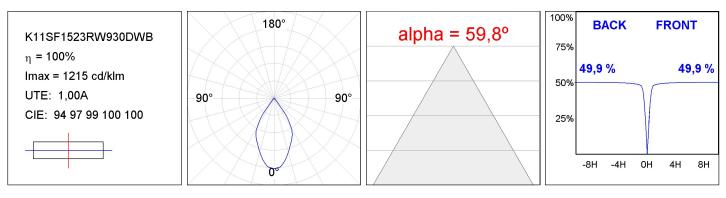

#### **PHOTOMETRIC DATA :**

#### **TECHNICAL SPECIFICATIONS:**

| Light output: | 1.318 lm                 | ⁰К:           | 3000             |
|---------------|--------------------------|---------------|------------------|
| Plum:         | 13,9W                    | CRI :         | 90               |
| Efficacy:     | 94,8 lm/w                | R9 :          | 53               |
| Туре:         | СОВ                      | MacAdam:      | 3                |
| LED Lifetime: | 50.000 L80 B10 (Ta=25ºC) | Power Supply: | 220-240V 50/60Hz |
| Power:        | 13W                      | Gear:         | Adjustable DALI  |