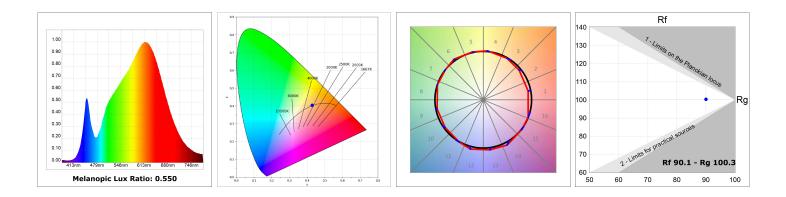

#### **TECHNICAL SPECIFICATIONS:**

| Light output: | 1.318 lm                 | ⁰К:           | 3000             |
|---------------|--------------------------|---------------|------------------|
| Plum:         | 13,9W                    | CRI :         | 90               |
| Efficacy:     | 94,8 lm/w                | R9 :          | 53               |
| Туре:         | СОВ                      | MacAdam:      | 3                |
| LED Lifetime: | 50.000 L80 B10 (Ta=25ºC) | Power Supply: | 220-240V 50/60Hz |
| Power:        | 13W                      | Gear:         | Adjustable DALI  |