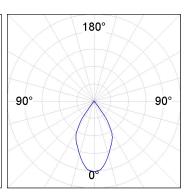

# **PHOTOMETRIC DATA:**

K11SF1523RW930DMW

 $\eta = 100\%$ 

Imax = 1215 cd/klm

UTE: 1,00A

CIE: 94 97 99 100 100