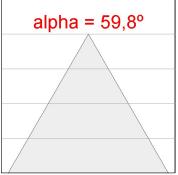

# **PHOTOMETRIC DATA:**

K11SF1523RW930DMW

 $\eta = 100\%$ 

Imax = 1215 cd/klm

UTE: 1,00A

CIE: 94 97 99 100 100