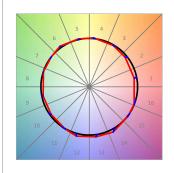

# **PHOTOMETRIC DATA:**

K11SF1523RW930DMW

 $\eta = 100\%$ 

Imax = 1215 cd/klm

UTE: 1,00A

CIE: 94 97 99 100 100