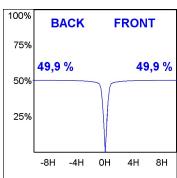

# **PHOTOMETRIC DATA:**

K11SF1523RW930DMW

 $\eta = 100\%$ 

Imax = 1215 cd/klm

UTE: 1,00A

CIE: 94 97 99 100 100