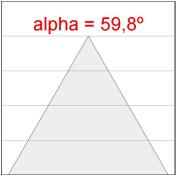

# **PHOTOMETRIC DATA:**

K11SF1523RW930DMB  $\eta = 100\%$ 

Imax = 1215 cd/klm UTE: 1,00A

CIE: 94 97 99 100 100