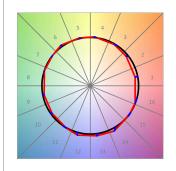

# **PHOTOMETRIC DATA:**

K11SF1523RW930DMB  $\eta = 100\%$ 

Imax = 1215 cd/klm UTE: 1,00A

CIE: 94 97 99 100 100