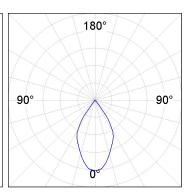

# **PHOTOMETRIC DATA:**

K11SF1523RW930DMB  $\eta = 100\%$ 

Imax = 1215 cd/klm UTE: 1,00A

CIE: 94 97 99 100 100