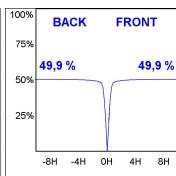

# **PHOTOMETRIC DATA:**

K11SF1523RW930DMB  $\eta = 100\%$ 

Imax = 1215 cd/klm UTE: 1,00A

CIE: 94 97 99 100 100