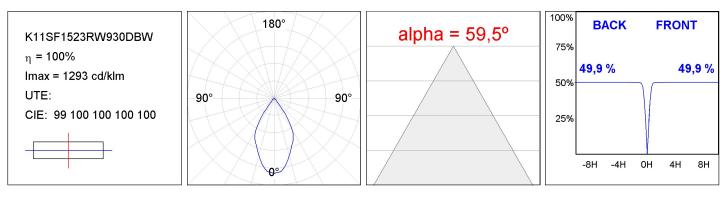

# **KOMBIC 100 SURFACE**

K11SF1523RW930DBW

KOM 100 SF 1500 IP23 9WW RF WFL DA BK/WH

**PHOTOMETRIC DATA :** 

LAMP reserves the right to change the technical specifications of their products. These changes will allow the continual improvement of the products and will also ensure the conformity to current legal changes. Updated information is always available in our website www.lamp.es

#### **TECHNICAL SPECIFICATIONS:**

| Light output: | 1.218 lm                 | ٩ <b>Κ</b> :  | 3000             |
|---------------|--------------------------|---------------|------------------|
| Plum:         | 13,9W                    | CRI :         | 90               |
| Efficacy:     | 87,6 lm/w                | R9 :          | 53               |
| UGR:          | <19                      | MacAdam:      | 3                |
| Туре:         | СОВ                      | Power Supply: | 220-240V 50/60Hz |
| LED Lifetime: | 50.000 L80 B10 (Ta=25⁰C) | Gear:         | Adjustable DALI  |
| Power:        | 13W                      |               |                  |