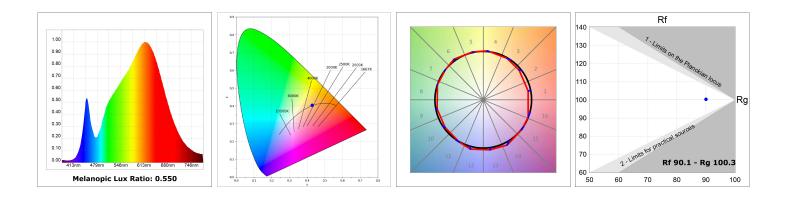

#### **TECHNICAL SPECIFICATIONS:**

| Light output: | 1.218 lm                 | ٩ <b>Κ</b> :  | 3000             |
|---------------|--------------------------|---------------|------------------|
| Plum:         | 13,9W                    | CRI :         | 90               |
| Efficacy:     | 87,6 lm/w                | R9 :          | 53               |
| UGR:          | <19                      | MacAdam:      | 3                |
| Туре:         | СОВ                      | Power Supply: | 220-240V 50/60Hz |
| LED Lifetime: | 50.000 L80 B10 (Ta=25⁰C) | Gear:         | Adjustable DALI  |
| Power:        | 13W                      |               |                  |