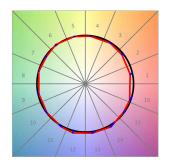

### **TECHNICAL SPECIFICATIONS:**

Light output: 1.264 lm °K: 2700 Plum: 14,1W CRI: 90 Efficacy: 89,6 lm/w R9: 58 Type: СОВ MacAdam: 3

**LED Lifetime:** 50.000 L80 B10 (Ta=25°C) **Power Supply:** 220-240V 50/60Hz