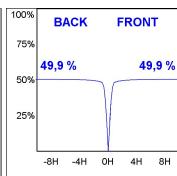

#### **PHOTOMETRIC DATA:**

K11SF1523RW927NWW

 $\eta = 100\%$ 

Imax = 1215 cd/klm

UTE: 1,00A

CIE: 94 97 99 100 100