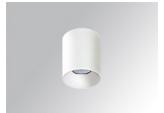

#### K11SF1523RW927NWW

- KOMBIC 100 SF 1500 IP23 9VWW RF WFL W/W

Description:

Finish: Matte white RAL 9010

Weight: 502 g

Installation: Surface

## **KOMBIC 100 SF 1500 IP23 9VWW RF WFL W/W**