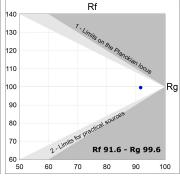

### **TECHNICAL SPECIFICATIONS:**

Light output: 1.264 lm °K: 2700 Plum: 14,1W CRI: 90 Efficacy: 89,6 lm/w R9: 58 Type: СОВ MacAdam: 3

**LED Lifetime:** 50.000 L80 B10 (Ta=25°C) **Power Supply:** 220-240V 50/60Hz