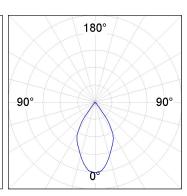

#### **PHOTOMETRIC DATA:**

K11SF1523RW927NWW

 $\eta = 100\%$ 

Imax = 1215 cd/klm

UTE: 1,00A

CIE: 94 97 99 100 100