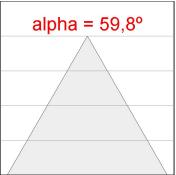

#### **PHOTOMETRIC DATA:**

K11SF1523RW927NWW

 $\eta = 100\%$ 

Imax = 1215 cd/klm

UTE: 1,00A

CIE: 94 97 99 100 100