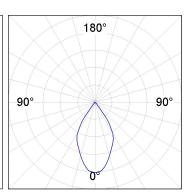

### **PHOTOMETRIC DATA:**

K11SF1523RW927NWB  $\eta = 100\%$ 

Imax = 1215 cd/klm

UTE: 1,00A

CIE: 94 97 99 100 100