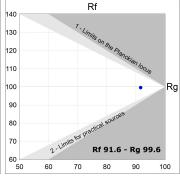

# **TECHNICAL SPECIFICATIONS:**

Light output: 1.264 lm °K: 2700 Plum: 14,1W CRI: 90 Efficacy: 89,6 lm/w R9: 58 Type: СОВ MacAdam: 3

**LED Lifetime:** 50.000 L80 B10 (Ta=25°C) **Power Supply:** 220-240V 50/60Hz