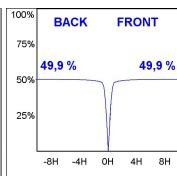

### **PHOTOMETRIC DATA:**

K11SF1523RW927NWB  $\eta = 100\%$ 

Imax = 1215 cd/klm

UTE: 1,00A

CIE: 94 97 99 100 100