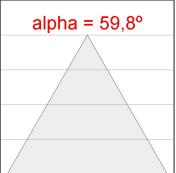

### **PHOTOMETRIC DATA:**

K11SF1523RW927NWB  $\eta = 100\%$ 

Imax = 1215 cd/klm

UTE: 1,00A

CIE: 94 97 99 100 100