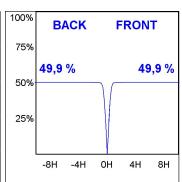

#### **PHOTOMETRIC DATA:**

K11SF1523RW927NBB  $\eta = 100\%$ Imax = 1293 cd/klm UTE: