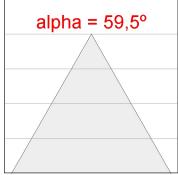

#### **PHOTOMETRIC DATA:**

K11SF1523RW927NBB  $\eta = 100\%$ Imax = 1293 cd/klm UTE: