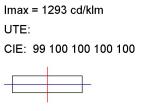

#### **PHOTOMETRIC DATA:**

K11SF1523RW927NBB  $\eta = 100\%$ Imax = 1293 cd/klm UTE: