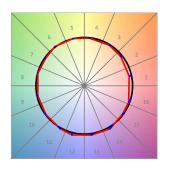

## **TECHNICAL SPECIFICATIONS:**

Light output: 1.168 lm °K: 2700 Plum: 14,1W CRI: 90 Efficacy: 82,8 lm/w R9: 58 UGR: <19 MacAdam: 3

Type: СОВ

LED Lifetime: 50.000 L80 B10 (Ta=25°C) Gear: Electronic

Power Supply: