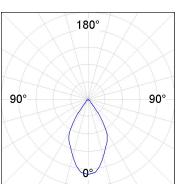

#### **PHOTOMETRIC DATA:**

K11SF1523RW927NBB  $\eta = 100\%$ Imax = 1293 cd/klm UTE: