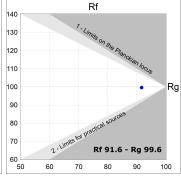

## **TECHNICAL SPECIFICATIONS:**

Light output: 1.168 lm °K: 2700 Plum: 14,1W CRI: 90 Efficacy: 82,8 lm/w R9: 58 UGR: <19 MacAdam: 3

Type: СОВ

LED Lifetime: 50.000 L80 B10 (Ta=25°C) Gear: Electronic

Power Supply: