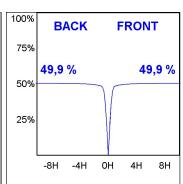

#### **PHOTOMETRIC DATA:**

K11SF1523RW927DWW  $\eta = 100\%$ Imax = 1215 cd/klm

UTE: 1,00A

CIE: 94 97 99 100 100