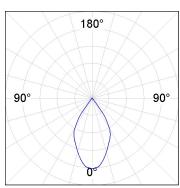

#### **PHOTOMETRIC DATA:**

K11SF1523RW927DWW  $\eta = 100\%$ Imax = 1215 cd/klm

UTE: 1,00A

CIE: 94 97 99 100 100