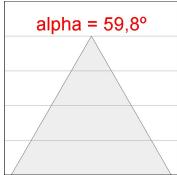

#### **PHOTOMETRIC DATA:**

K11SF1523RW927DWW  $\eta = 100\%$ Imax = 1215 cd/klm

UTE: 1,00A

CIE: 94 97 99 100 100