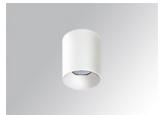

# **KOMBIC 100 SURFACE**

# K11SF1523RW927DWW

- KOM 100 SF 1500 IP23 9VWW RF WFL DA W/W

Description:

Finish: Matte black RAL 9011

Weight: 712 g

Installation: Recessed

# KOM 100 SF 1500 IP23 9VWW RF WFL DA W/W