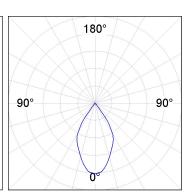

## **PHOTOMETRIC DATA:**

K11SF1523RW927DWB  $\eta$  = 100%

lmax = 1215 cd/klm

UTE: 1,00A

CIE: 94 97 99 100 100