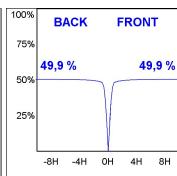

## **PHOTOMETRIC DATA:**

K11SF1523RW927DWB  $\eta$  = 100%

lmax = 1215 cd/klm

UTE: 1,00A

CIE: 94 97 99 100 100