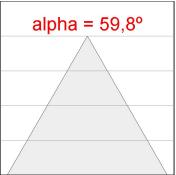

## **PHOTOMETRIC DATA:**

K11SF1523RW927DWB  $\eta$  = 100%

lmax = 1215 cd/klm

UTE: 1,00A

CIE: 94 97 99 100 100