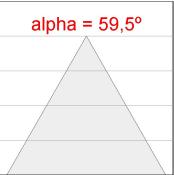

### **PHOTOMETRIC DATA:**

$$\label{eq:continuous} \begin{split} \text{K11SF1523RW927DBW} \\ \eta &= 100\% \\ \text{Imax} &= 1293 \text{ cd/klm} \\ \text{UTE:} \end{split}$$

CIE: 99 100 100 100 100