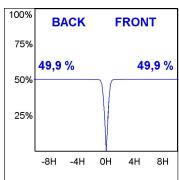

### **PHOTOMETRIC DATA:**

$$\label{eq:continuous} \begin{split} \text{K11SF1523RW927DBW} \\ \eta &= 100\% \\ \text{Imax} &= 1293 \text{ cd/klm} \\ \text{UTE:} \end{split}$$

CIE: 99 100 100 100 100