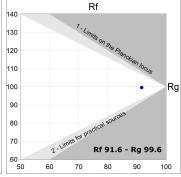

### **PHOTOMETRIC DATA:**

$$\label{eq:continuous} \begin{split} \text{K11SF1523RW927DBW} \\ \eta &= 100\% \\ \text{Imax} &= 1293 \text{ cd/klm} \\ \text{UTE:} \end{split}$$

CIE: 99 100 100 100 100