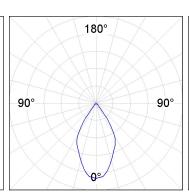

### **PHOTOMETRIC DATA:**

$$\label{eq:continuous} \begin{split} \text{K11SF1523RW927DBW} \\ \eta &= 100\% \\ \text{Imax} &= 1293 \text{ cd/klm} \\ \text{UTE:} \end{split}$$

CIE: 99 100 100 100 100