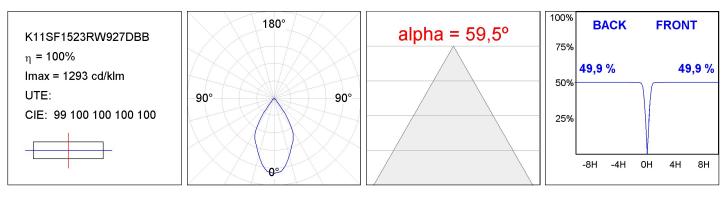

**

| Light output: | 1.168 lm                 | ⁰К:           | 2700             |
|---------------|--------------------------|---------------|------------------|
| Plum:         | 13,9W                    | CRI :         | 90               |
| Efficacy:     | 84 Im/w                  | R9 :          | 58               |
| UGR:          | <19                      | MacAdam:      | 3                |
| Туре:         | СОВ                      | Power Supply: | 220-240V 50/60Hz |
| LED Lifetime: | 50.000 L80 B10 (Ta=25°C) | Gear:         | Adjustable DALI  |
| Power:        | 13W                      |               |                  |

Light output tolerance +/- 10%

EPD

# **KOMBIC 100 SURFACE**

#### K11SF1523RW927DBB

KOM 100 SF 1500 IP23 9VWW RF WFL DA B/B



#### PHOTOMETRIC DATA :





#### Product datasheet

# **KOMBIC 100 SURFACE**

# ACCESORIES :

## Suspension



Product code: K11SUADLATBK

Description: KOMBIC 100 SF ADAPT. LATERAL CABLE BK



Product code: K11SUADLATWH

Description: KOMBIC 100 SF ADAPT. LATERAL CABLE WH

Worktitude for light