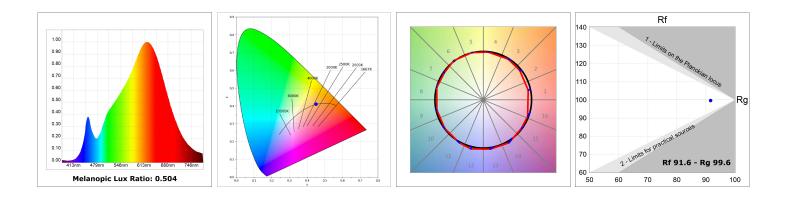

| Light output: | 1.168 lm                 | ⁰К:           | 2700             |
|---------------|--------------------------|---------------|------------------|
| Plum:         | 13,9W                    | CRI :         | 90               |
| Efficacy:     | 84 Im/w                  | R9 :          | 58               |
| UGR:          | <19                      | MacAdam:      | 3                |
| Туре:         | СОВ                      | Power Supply: | 220-240V 50/60Hz |
| LED Lifetime: | 50.000 L80 B10 (Ta=25°C) | Gear:         | Adjustable DALI  |
| Power:        | 13W                      |               |                  |

Light output tolerance +/- 10%

EPD

# **KOMBIC 100 SURFACE**

#### K11SF1523RW927DBB

KOM 100 SF 1500 IP23 9VWW RF WFL DA B/B



#### PHOTOMETRIC DATA :





#### Product datasheet

# **KOMBIC 100 SURFACE**

# ACCESORIES :

## Suspension



Product code: K11SUADLATBK

Description: KOMBIC 100 SF ADAPT. LATERAL CABLE BK



Product code: K11SUADLATWH

Description: KOMBIC 100 SF ADAPT. LATERAL CABLE WH

Worktitude for light