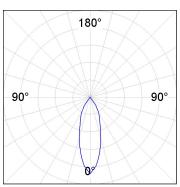

# **PHOTOMETRIC DATA:**

K11SF1523RF940NWW  $\eta = 100\%$ Imax = 2200 cd/klm UTE:

CIE: 98 99 100 100 100