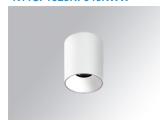

## **KOMBIC 100 SURFACE**

## K11SF1523RF940NWW

## KOMBIC 100 SF 1500 IP23 9NW RF FL WH/WH

## Description:

Suspended or ceiling mounting downlight model KOMBIC 100 SF by Lamp brand. Body made of white aluminum extrusion with reflector made of recycled polycarbonate R-PC FR WHITE TM non-brominated flame retardant additive. Flammability grade V0 according to UL94. White interior reflector. Heatsink made of die-cast aluminium. COB LED, colour temperature 4000K with CRI90. Luminaire with electronic wiring included. Insolation Class I. Lifetime: 50.000 L80 B10. With IP23 degree of protection. Group 0 photobiological safety. Reflector aluminium Flood to achieve a controlled light distribution. Environmental Product Declaration - EPD®available, according to UNE-EN ISO 9001:2015 and UNE-EN ISO 14001:2015.

Finish: Matte white RAL 9010

Weight: 502 g

Installation: Surface