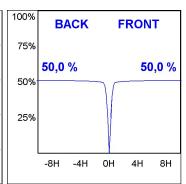

# **PHOTOMETRIC DATA:**

K11SF1523RF940NWW  $\eta = 100\%$ Imax = 2200 cd/klm UTE:

CIE: 98 99 100 100 100