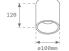

Finish: Matte white RAL 9010

Weight: 502 g

Installation: Surface

## **TECHNICAL SPECIFICATIONS:**

Light output: 1.474 lm °K: 4000 Plum: 14,1W CRI: 90 Efficacy: 104,5 lm/w R9: 65 UGR: <19 MacAdam: 3

Type: СОВ Power Supply: 220-240V 50/60Hz

LED Lifetime: 50.000 L80 B10 (Ta=25°C) Gear: Electronic