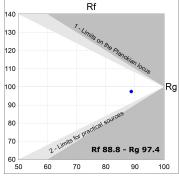

# **PHOTOMETRIC DATA:**

K11SF1523RF940NWW  $\eta = 100\%$ Imax = 2200 cd/klm UTE:

CIE: 98 99 100 100 100