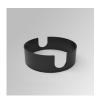

## **KOMBIC 100 SURFACE**

## K11SF1523RF940NWW

## KOMBIC 100 SF 1500 IP23 9NW RF FL WH/WH

## Description:

Suspended or ceiling mounting downlight model KOMBIC 100 SF by Lamp brand. Body made of white aluminum extrusion with reflector made of recycled polycarbonate R-PC FR WHITE TM non-brominated flame retardant additive. Flammability grade V0 according to UL94. White interior reflector. Heatsink made of die-cast aluminium. COB LED, colour temperature 4000K with CRI90. Luminaire with electronic wiring included. Insolation Class I. Lifetime: 50.000 L80 B10. With IP23 degree of protection. Group 0 photobiological safety. Reflector aluminium Flood to achieve a controlled light distribution. Environmental Product Declaration - EPD®available, according to UNE-EN ISO 9001:2015 and UNE-EN ISO 14001:2015.