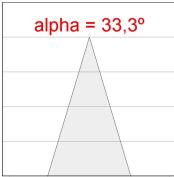

# **PHOTOMETRIC DATA:**

K11SF1523RF940NWW  $\eta = 100\%$ Imax = 2200 cd/klm UTE:

CIE: 98 99 100 100 100