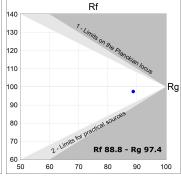

# **TECHNICAL SPECIFICATIONS:**

Light output: 1.474 lm °K: 4000 Plum: 14,1W CRI: 90 Efficacy: 104,5 lm/w R9: 65 UGR: <19

3 MacAdam: Type: СОВ

LED Lifetime: 50.000 L80 B10 (Ta=25°C) Gear: Electronic

Power Supply:

220-240V 50/60Hz

Power: 13W

Light output tolerance +/- 10%

**EPD** 