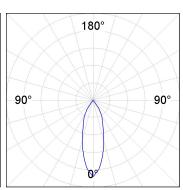

### **PHOTOMETRIC DATA:**

$$\label{eq:continuity} \begin{split} \text{K11SF1523RF940NWB} \\ \eta &= 100\% \\ \text{Imax} &= 2200 \text{ cd/klm} \\ \text{UTE:} \end{split}$$

CIE: 98 99 100 100 100