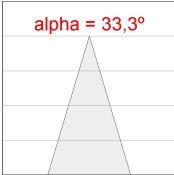

### **PHOTOMETRIC DATA:**

$$\label{eq:continuity} \begin{split} \text{K11SF1523RF940NWB} \\ \eta &= 100\% \\ \text{Imax} &= 2200 \text{ cd/klm} \\ \text{UTE:} \end{split}$$

CIE: 98 99 100 100 100