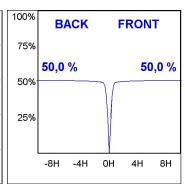

### **PHOTOMETRIC DATA:**

$$\label{eq:continuity} \begin{split} \text{K11SF1523RF940NWB} \\ \eta &= 100\% \\ \text{Imax} &= 2200 \text{ cd/klm} \\ \text{UTE:} \end{split}$$

CIE: 98 99 100 100 100