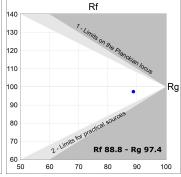

# **TECHNICAL SPECIFICATIONS:**

Light output: 1.416 lm °K: 4000 Plum: 14,1W CRI: 90 Efficacy: 100,4 lm/w R9: 65 UGR: <19

3 MacAdam: Type: СОВ

LED Lifetime: 50.000 L80 B10 (Ta=25°C) Gear: Electronic

Power Supply: