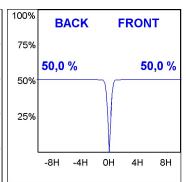

### **PHOTOMETRIC DATA:**

K11SF1523RF940NBW  $\eta = 100\%$ Imax = 2279 cd/klm UTE:

CIE: 100 100 100 100 100