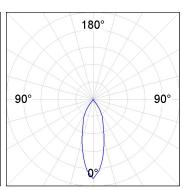

### **PHOTOMETRIC DATA:**

K11SF1523RF940NBW  $\eta = 100\%$ Imax = 2279 cd/klm UTE:

CIE: 100 100 100 100 100