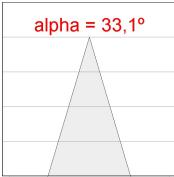

### **PHOTOMETRIC DATA:**

K11SF1523RF940NBW  $\eta = 100\%$ Imax = 2279 cd/klm UTE:

CIE: 100 100 100 100 100