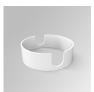

# **KOMBIC 100 SURFACE**

### K11SF1523RF940NBB

#### Description:

Suspended or ceiling mounting downlight model KOMBIC 100 SF by Lamp brand. Body made of black aluminum extrusion with reflector made of recycled polycarbonate R-PC FR WHITE TM non-brominated flame retardant additive. Flammability grade V0 according to UL94. Black interior reflector. Heatsink made of die-cast aluminium. COB LED, colour temperature 4000K with CRI90. Luminaire with electronic wiring included. Insolation Class I. Lifetime: 50.000 L80 B10. With IP23 degree of protection. Group 0 photobiological safety. Reflector aluminium Flood to achieve a controlled light distribution. Environmental Product Declaration - EPD®available, according to UNE-EN ISO 9001:2015 and UNE-EN ISO 14001:2015.

#### Finish: Matte black RAL 9011

Weight: 502 g

Installation: Surface