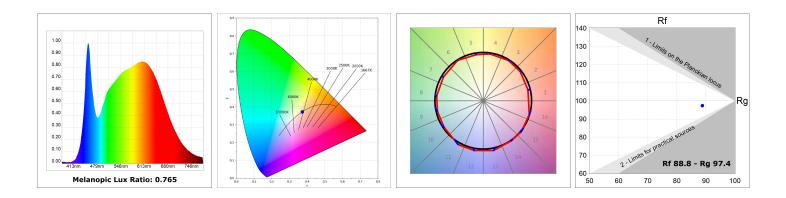

#### **TECHNICAL SPECIFICATIONS:**

| Light output: | 1.416 lm                 | °K :          | 4000             |
|---------------|--------------------------|---------------|------------------|
| Plum:         | 14,1W                    | CRI :         | 90               |
| Efficacy:     | 100,4 lm/w               | R9 :          | 65               |
| UGR:          | <19                      | MacAdam:      | 3                |
| Туре:         | СОВ                      | Power Supply: | 220-240V 50/60Hz |
| LED Lifetime: | 50.000 L80 B10 (Ta=25°C) | Gear:         | Electronic       |
| Power:        | 13W                      |               |                  |