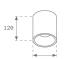

#### Finish: Matte black RAL 9011

Weight: 502 g

Installation: Surface

#### **TECHNICAL SPECIFICATIONS:**

| Light output: | 1.416 lm                 | °K :          | 4000             |
|---------------|--------------------------|---------------|------------------|
| Plum:         | 14,1W                    | CRI :         | 90               |
| Efficacy:     | 100,4 lm/w               | R9 :          | 65               |
| UGR:          | <19                      | MacAdam:      | 3                |
| Туре:         | СОВ                      | Power Supply: | 220-240V 50/60Hz |
| LED Lifetime: | 50.000 L80 B10 (Ta=25°C) | Gear:         | Electronic       |
| Power:        | 13W                      |               |                  |