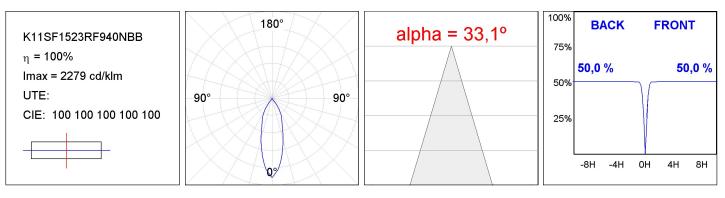

### K11SF1523RF940NBB

#### **TECHNICAL SPECIFICATIONS:**

| Light output: | 1.416 lm                 | °K :          | 4000             |
|---------------|--------------------------|---------------|------------------|
| Plum:         | 14,1W                    | CRI :         | 90               |
| Efficacy:     | 100,4 lm/w               | R9 :          | 65               |
| UGR:          | <19                      | MacAdam:      | 3                |
| Туре:         | СОВ                      | Power Supply: | 220-240V 50/60Hz |
| LED Lifetime: | 50.000 L80 B10 (Ta=25°C) | Gear:         | Electronic       |
| Power:        | 13W                      |               |                  |

## **KOMBIC 100 SURFACE**

K11SF1523RF940NBB

KOMBIC 100 SF 1500 IP23 9NW RF FL BK/BK