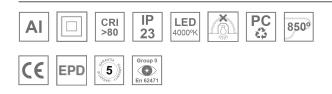

#### Description:

Suspended or ceiling mounting downlight model KOMBIC 100 SF by Lamp brand. Body made of black aluminum extrusion with reflector made of recycled polycarbonate R-PC FR WHITE TM non-brominated flame retardant additive. Flammability grade V0 according to UL94. Black interior reflector. Heatsink made of die-cast aluminium. COB LED, colour temperature 4000K with CRI90. Luminaire with electronic wiring included. Insolation Class I. Lifetime: 50.000 L80 B10. With IP23 degree of protection. Group 0 photobiological safety. Reflector aluminium Flood to achieve a controlled light distribution. Environmental Product Declaration - EPD®available, according to UNE-EN ISO 9001:2015 and UNE-EN ISO 14001:2015.

#### **TECHNICAL SPECIFICATIONS:**

| Light output: | 1.416 lm                 | °K :          | 4000             |
|---------------|--------------------------|---------------|------------------|
| Plum:         | 14,1W                    | CRI :         | 90               |
| Efficacy:     | 100,4 lm/w               | R9 :          | 65               |
| UGR:          | <19                      | MacAdam:      | 3                |
| Туре:         | СОВ                      | Power Supply: | 220-240V 50/60Hz |
| LED Lifetime: | 50.000 L80 B10 (Ta=25°C) | Gear:         | Electronic       |
| Power:        | 13W                      |               |                  |