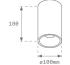

Finish: Matte white RAL 9010

Weight: 712 g

Installation: Recessed

## **TECHNICAL SPECIFICATIONS:**

Light output: 1.474 lm °K: 4000 Plum: 13,9W CRI: 90 Efficacy: 106 lm/w R9: 65 UGR: <19 MacAdam: 3

Type: СОВ Power Supply: 220-240V 50/60Hz LED Lifetime: 50.000 L80 B10 (Ta=25°C) Gear: Adjustable DALI