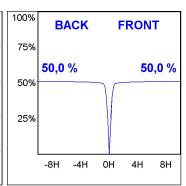

# **PHOTOMETRIC DATA:**

K11SF1523RF940DWW  $\eta = 100\%$ Imax = 2200 cd/klm UTE:

CIE: 98 99 100 100 100