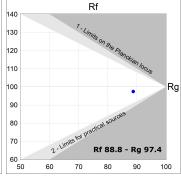

## **TECHNICAL SPECIFICATIONS:**

Light output: 1.474 lm °K: 4000 Plum: 13,9W CRI: 90 Efficacy: 106 lm/w R9: 65 UGR: <19 MacAdam: 3

Type: СОВ Power Supply: 220-240V 50/60Hz LED Lifetime: 50.000 L80 B10 (Ta=25°C) Gear: Adjustable DALI