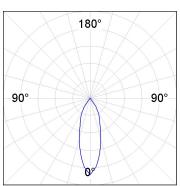

# **PHOTOMETRIC DATA:**

K11SF1523RF940DWW  $\eta = 100\%$ Imax = 2200 cd/klm UTE:

CIE: 98 99 100 100 100