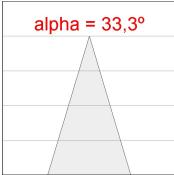

# **PHOTOMETRIC DATA:**

K11SF1523RF940DWW  $\eta = 100\%$ Imax = 2200 cd/klm UTE:

CIE: 98 99 100 100 100