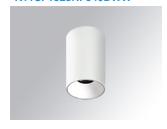

## **KOMBIC 100 SURFACE**

## K11SF1523RF940DWW

## **KOMBIC 100 SF 1500 IP23 9NW RF FL DA W/W**

## Description:

Suspended or ceiling mounting downlight model KOMBIC 100 SF by Lamp brand. Body made of white aluminum extrusion with reflector made of recycled polycarbonate R-PC FR WHITE TM non-brominated flame retardant additive. Flammability grade V0 according to UL94. White interior reflector. Heatsink made of die-cast aluminium. COB LED, colour temperature 4000K with CRI90. Luminaire with electronic DALI wiring included. Insolation Class I. Lifetime: 50.000 L80 B10. With IP23 degree of protection. Group 0 photobiological safety. Reflector aluminium Flood to achieve a controlled light distribution. Environmental Product Declaration - EPD®available, according to UNE-EN ISO 9001:2015 and UNE-EN ISO 14001:2015.

Finish: Matte white RAL 9010

Weight: 712 g

Installation: Recessed