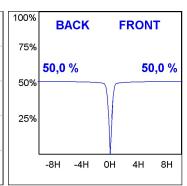

### **PHOTOMETRIC DATA:**

K11SF1523RF940DWB  $\eta = 100\%$   $lmax = 2200 \ cd/klm$  UTE:

CIE: 98 99 100 100 100