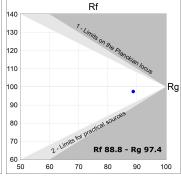

# **TECHNICAL SPECIFICATIONS:**

Light output: 1.474 lm °K: 4000 Plum: 13,9W CRI: 90 Efficacy: 106 lm/w R9: 65 UGR: <19 3 MacAdam:

 Type:
 COB
 Power Supply:
 220-240V 50/60Hz

 LED Lifetime:
 50.000 L80 B10 (Ta=25°C)
 Gear:
 Adjustable DALI