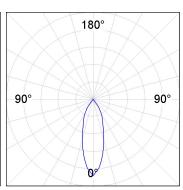

### **PHOTOMETRIC DATA:**

K11SF1523RF940DWB  $\eta = 100\%$   $lmax = 2200 \ cd/klm$  UTE:

CIE: 98 99 100 100 100