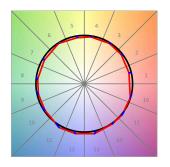

# **TECHNICAL SPECIFICATIONS:**

Light output: 1.474 lm °K: 4000 Plum: 13,9W CRI: 90 Efficacy: 106 lm/w R9: 65 UGR: <19 3 MacAdam:

 Type:
 COB
 Power Supply:
 220-240V 50/60Hz

 LED Lifetime:
 50.000 L80 B10 (Ta=25°C)
 Gear:
 Adjustable DALI

### **PHOTOMETRIC DATA:**

K11SF1523RF940DWB  $\eta = 100\%$   $lmax = 2200 \ cd/klm$  UTE:

CIE: 98 99 100 100 100