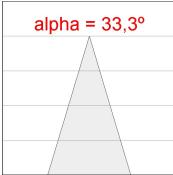

### **PHOTOMETRIC DATA:**

K11SF1523RF940DWB  $\eta = 100\%$   $lmax = 2200 \ cd/klm$  UTE:

CIE: 98 99 100 100 100