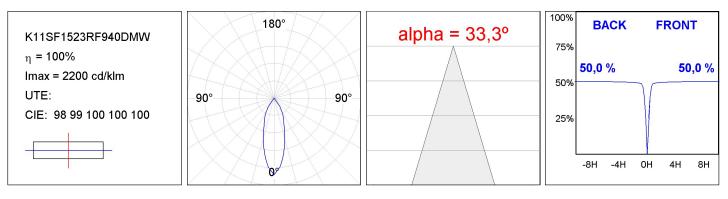

#### **TECHNICAL SPECIFICATIONS:**

| Light output: | 1.474 lm                 | ⁰К :          | 4000             |
|---------------|--------------------------|---------------|------------------|
| Plum:         | 13,9W                    | CRI :         | 90               |
| Efficacy:     | 106 lm/w                 | R9 :          | 65               |
| UGR:          | <19                      | MacAdam:      | 3                |
| Туре:         | СОВ                      | Power Supply: | 220-240V 50/60Hz |
| LED Lifetime: | 50.000 L80 B10 (Ta=25ºC) | Gear:         | Adjustable DALI  |
| Power:        | 13W                      |               |                  |

#### **PHOTOMETRIC DATA :**

LAMP reserves the right to change the technical specifications of their products. These changes will allow the continual improvement of the products and will also ensure the conformity to current legal changes. Updated information is always available in our website www.lamp.es