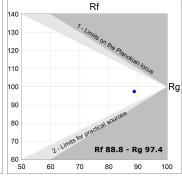

# **TECHNICAL SPECIFICATIONS:**

Light output: 1.474 lm °K: 4000 Plum: 13,9W CRI: 90 Efficacy: 106 lm/w R9: 65 UGR: <19 3 MacAdam:

 Type:
 COB
 Power Supply:
 220-240V 50/60Hz

 LED Lifetime:
 50.000 L80 B10 (Ta=25°C)
 Gear:
 Adjustable DALI

Power: 13W

Light output tolerance +/- 10%

EPD