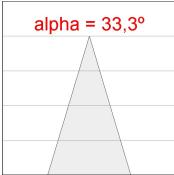

### **PHOTOMETRIC DATA:**

 $\label{eq:K11SF1523RF940DMB} $\eta = 100\%$$ $|\text{Imax} = 2200 \text{ cd/klm}$$ $|\text{UTE:}$$ 

CIE: 98 99 100 100 100