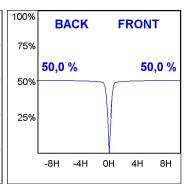

### **PHOTOMETRIC DATA:**

 $\label{eq:K11SF1523RF940DMB} $\eta = 100\%$$ $|\text{Imax} = 2200 \text{ cd/klm}$$ $|\text{UTE:}$$ 

CIE: 98 99 100 100 100