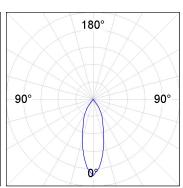

### **PHOTOMETRIC DATA:**

 $\label{eq:K11SF1523RF940DMB} $\eta = 100\%$$ $|\text{Imax} = 2200 \text{ cd/klm}$$ $|\text{UTE:}$$ 

CIE: 98 99 100 100 100