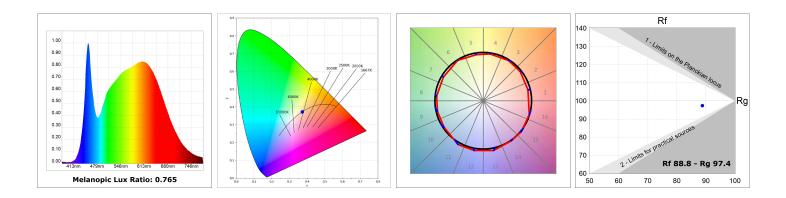

#### **TECHNICAL SPECIFICATIONS:**

| Light output: | 1.416 lm                 | °K :          | 4000             |
|---------------|--------------------------|---------------|------------------|
| Plum:         | 13,9W                    | CRI :         | 90               |
| Efficacy:     | 101,8 lm/w               | R9 :          | 65               |
| UGR:          | <19                      | MacAdam:      | 3                |
| Туре:         | СОВ                      | Power Supply: | 220-240V 50/60Hz |
| LED Lifetime: | 50.000 L80 B10 (Ta=25°C) | Gear:         | Adjustable DALI  |
| Power:        | 13W                      |               |                  |

#### **PHOTOMETRIC DATA :**

LAMP reserves the right to change the technical specifications of their products. These changes will allow the continual improvement of the products and will also ensure the conformity to current legal changes. Updated information is always available in our website www.lamp.es