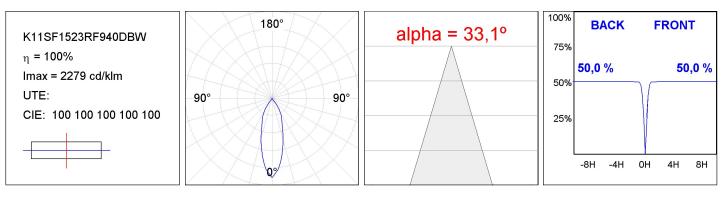

#### **TECHNICAL SPECIFICATIONS:**

| Light output: | 1.416 lm                 | °K :          | 4000             |
|---------------|--------------------------|---------------|------------------|
| Plum:         | 13,9W                    | CRI :         | 90               |
| Efficacy:     | 101,8 lm/w               | R9 :          | 65               |
| UGR:          | <19                      | MacAdam:      | 3                |
| Туре:         | СОВ                      | Power Supply: | 220-240V 50/60Hz |
| LED Lifetime: | 50.000 L80 B10 (Ta=25°C) | Gear:         | Adjustable DALI  |
| Power:        | 13W                      |               |                  |

#### **PHOTOMETRIC DATA :**

LAMP reserves the right to change the technical specifications of their products. These changes will allow the continual improvement of the products and will also ensure the conformity to current legal changes. Updated information is always available in our website www.lamp.es