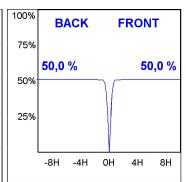

### **PHOTOMETRIC DATA:**

K11SF1523RF940DBB  $\eta = 100\%$ Imax = 2279 cd/klm UTE:

CIE: 100 100 100 100 100