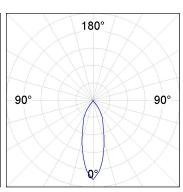

### **PHOTOMETRIC DATA:**

K11SF1523RF940DBB  $\eta = 100\%$ Imax = 2279 cd/klm UTE:

CIE: 100 100 100 100 100