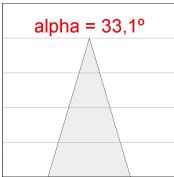

### **PHOTOMETRIC DATA:**

K11SF1523RF940DBB  $\eta = 100\%$ Imax = 2279 cd/klm UTE:

CIE: 100 100 100 100 100