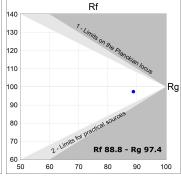

# **TECHNICAL SPECIFICATIONS:**

 Light output:
 1.416 lm
 °K:
 4000

 Plum:
 13,9W
 CRI:
 90

 Efficacy:
 101,8 lm/w
 R9:
 65

 UGR:
 <19</td>
 MacAdam:
 3

 UGR:
 <19</th>
 MacAdam:
 3

 Type:
 COB
 Power Supply:
 220-240V 50/60Hz