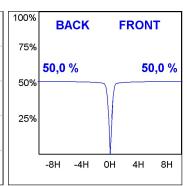

# **PHOTOMETRIC DATA:**

K11SF1523RF930NWW  $\eta = 100\%$ Imax = 2200 cd/klm UTE:

CIE: 98 99 100 100 100