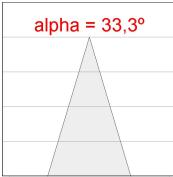

# **PHOTOMETRIC DATA:**

K11SF1523RF930NWW  $\eta = 100\%$ Imax = 2200 cd/klm UTE:

CIE: 98 99 100 100 100