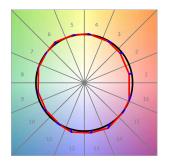

# **TECHNICAL SPECIFICATIONS:**

Light output: 1.382 lm °K: 3000 Plum: 14,1W CRI: 90 Efficacy: 98 lm/w R9: 64 UGR: <19 MacAdam: 3

Type: СОВ Power Supply: 220-240V 50/60Hz

LED Lifetime: 50.000 L80 B10 (Ta=25°C) Gear: Electronic

# Light output tolerance +/- 10%