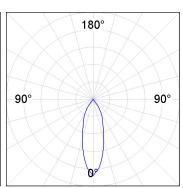

# **PHOTOMETRIC DATA:**

K11SF1523RF930NWW  $\eta = 100\%$ Imax = 2200 cd/klm UTE:

CIE: 98 99 100 100 100