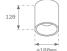

Finish: Matte white RAL 9010

Weight: 502 g

Installation: Surface

# **TECHNICAL SPECIFICATIONS:**

Light output: 1.382 lm °K: 3000 Plum: 14,1W CRI: 90 Efficacy: 98 lm/w R9: 64 UGR: <19 MacAdam: 3

Type: СОВ Power Supply: 220-240V 50/60Hz

LED Lifetime: 50.000 L80 B10 (Ta=25°C) Gear: Electronic