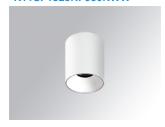

# **KOMBIC 100 SURFACE**

# K11SF1523RF930NWW

# KOMBIC 100 SF 1500 IP23 9WW RF FL WH/WH

# Description:

Suspended or ceiling mounting downlight model KOMBIC 100 SF by Lamp brand. Body made of white aluminum extrusion with reflector made of recycled polycarbonate R-PC FR WHITE TM non-brominated flame retardant additive. Flammability grade V0 according to UL94. White interior reflector. Heatsink made of die-cast aluminium. COB LED, colour temperature 3000K with CRI90. Luminaire with electronic wiring included.Insolation Class I. Lifetime: 50.000 L80 B10. With IP23 degree of protection. Group 0 photobiological safety. Reflector aluminium Flood to achieve a controlled light distribution. Environmental Product Declaration - EPD®available, according to UNE-EN ISO 9001:2015 and UNE-EN ISO 14001:2015.

Finish: Matte white RAL 9010

Weight: 502 g

Installation: Surface