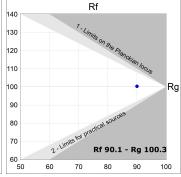

# **TECHNICAL SPECIFICATIONS:**

Light output: 1.382 lm °K: 3000 Plum: 14,1W CRI: 90 Efficacy: 98 lm/w R9: 64 UGR: <19 MacAdam: 3

Type: СОВ Power Supply: 220-240V 50/60Hz

LED Lifetime: 50.000 L80 B10 (Ta=25°C) Gear: Electronic