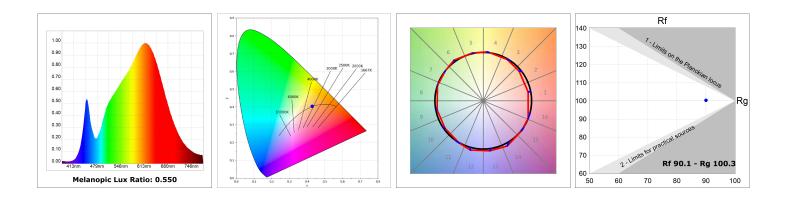

#### **TECHNICAL SPECIFICATIONS:**

| Light output: | 1.382 lm                 | °K :          | 3000             |
|---------------|--------------------------|---------------|------------------|
| Plum:         | 14,1W                    | CRI :         | 90               |
| Efficacy:     | 98 lm/w                  | MacAdam:      | 3                |
| UGR:          | <19                      | Power Supply: | 220-240V 50/60Hz |
| Туре:         | СОВ                      | Gear:         | Electronic       |
| LED Lifetime: | 50.000 L80 B10 (Ta=25⁰C) |               |                  |
| Power:        | 13W                      |               |                  |