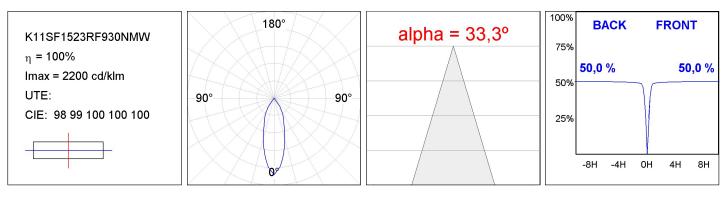

## **KOMBIC 100 SURFACE**

K11SF1523RF930NMW

- KOMBIC 100 SF 1500 IP23 9WW RF FL MA/WH

Description:

Finish: metalized polycarbonate mate Weight: 502 g

Installation: Surface

#### **TECHNICAL SPECIFICATIONS:**

| Light output: | 1.382 lm                 | °K :          | 3000             |  |
|---------------|--------------------------|---------------|------------------|--|
| Plum:         | 14,1W                    | CRI :         | 90               |  |
| Efficacy:     | 98 lm/w                  | MacAdam:      | 3                |  |
| UGR:          | <19                      | Power Supply: | 220-240V 50/60Hz |  |
| Туре:         | COB                      | Gear:         | Electronic       |  |
| LED Lifetime: | 50.000 L80 B10 (Ta=25°C) |               |                  |  |
| Power:        | 13W                      |               |                  |  |

#### **PHOTOMETRIC DATA :**