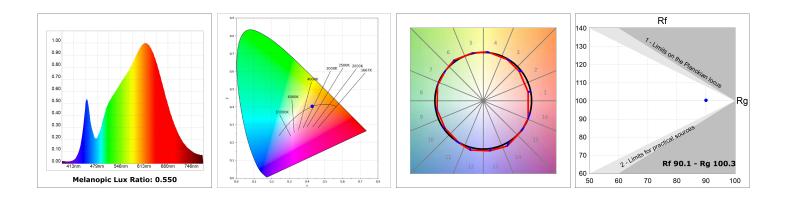

#### **TECHNICAL SPECIFICATIONS:**

| Light output: | 1.382 lm                 | °K :          | 3000             |  |
|---------------|--------------------------|---------------|------------------|--|
| Plum:         | 14,1W                    | CRI :         | 90               |  |
| Efficacy:     | 98 lm/w                  | MacAdam:      | 3                |  |
| UGR:          | <19                      | Power Supply: | 220-240V 50/60Hz |  |
| Туре:         | COB                      | Gear:         | Electronic       |  |
| LED Lifetime: | 50.000 L80 B10 (Ta=25°C) |               |                  |  |
| Power:        | 13W                      |               |                  |  |

#### **PHOTOMETRIC DATA :**