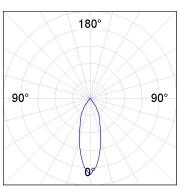

### **PHOTOMETRIC DATA:**

K11SF1523RF930NMB  $\eta = 100\%$ Imax = 2200 cd/klm UTE:

CIE: 98 99 100 100 100