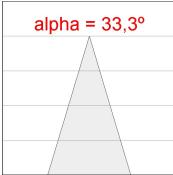

### **PHOTOMETRIC DATA:**

K11SF1523RF930NMB  $\eta = 100\%$ Imax = 2200 cd/klm UTE:

CIE: 98 99 100 100 100