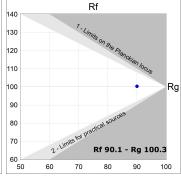

# **TECHNICAL SPECIFICATIONS:**

 Light output:
 1.382 lm
 ⁰K :
 3000

 Plum:
 14,1W
 CRI :
 90

 Efficacy:
 98 lm/w
 MacAdam:
 3

**UGR:** <19 **Power Supply:** 220-240V 50/60Hz

Gear:

Electronic

Type: COB

**LED Lifetime:** 50.000 L80 B10 (Ta=25°C)

Power: 13W

Light output tolerance +/- 10%

EPD

Tel. +34937366800 Web www.lamp.es