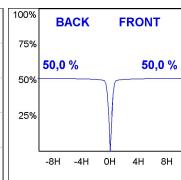

### **PHOTOMETRIC DATA:**

K11SF1523RF930NMB  $\eta = 100\%$ Imax = 2200 cd/klm UTE:

CIE: 98 99 100 100 100