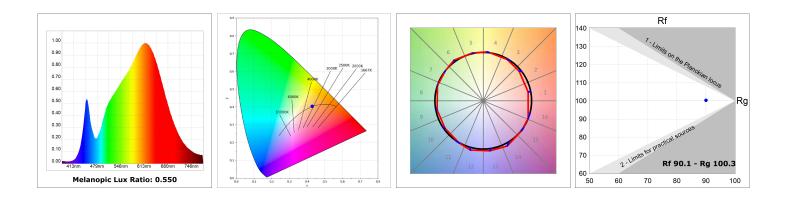

#### **TECHNICAL SPECIFICATIONS:**

| Light output: | 1.328 lm                 | °K :          | 3000             |
|---------------|--------------------------|---------------|------------------|
| Plum:         | 14,1W                    | CRI :         | 90               |
| Efficacy:     | 94,1 lm/w                | MacAdam:      | 3                |
| UGR:          | <19                      | Power Supply: | 220-240V 50/60Hz |
| Туре:         | СОВ                      | Gear:         | Electronic       |
| LED Lifetime: | 50.000 L80 B10 (Ta=25°C) |               |                  |
| Power:        | 13W                      |               |                  |