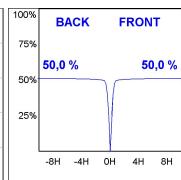

### **PHOTOMETRIC DATA:**

K11SF1523RF930DWW  $\eta = 100\%$ Imax = 2200 cd/klm UTE:

CIE: 98 99 100 100 100