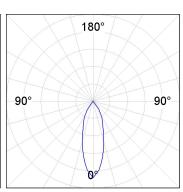

### **PHOTOMETRIC DATA:**

K11SF1523RF930DWW  $\eta = 100\%$ Imax = 2200 cd/klm UTE:

CIE: 98 99 100 100 100