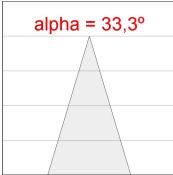

### **PHOTOMETRIC DATA:**

K11SF1523RF930DWW  $\eta = 100\%$ Imax = 2200 cd/klm UTE:

CIE: 98 99 100 100 100