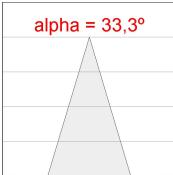

## **PHOTOMETRIC DATA:**

K11SF1523RF930DWB  $\eta = 100\%$ Imax = 2200 cd/klm UTE:

CIE: 98 99 100 100 100