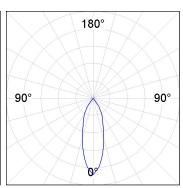

## **PHOTOMETRIC DATA:**

K11SF1523RF930DWB  $\eta = 100\%$ Imax = 2200 cd/klm UTE:

CIE: 98 99 100 100 100