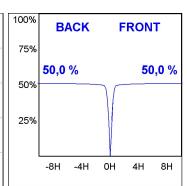

## **PHOTOMETRIC DATA:**

K11SF1523RF930DWB  $\eta = 100\%$ Imax = 2200 cd/klm UTE:

CIE: 98 99 100 100 100