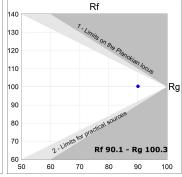

# **TECHNICAL SPECIFICATIONS:**

 Light output:
 1.382 lm
 ⁰K :
 3000

 Plum:
 13,9W
 CRI :
 90

 Efficacy:
 99,4 lm/w
 MacAdam:
 3

 UGR:
 <19</th>
 Power Supply:
 220-240V 50/60Hz

 Type:
 COB
 Gear:
 Adjustable DALI