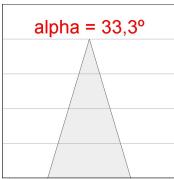

### **PHOTOMETRIC DATA:**

$$\label{eq:continuity} \begin{split} \text{K11SF1523RF930DMW} \\ \eta &= 100\% \\ \text{Imax} &= 2200 \text{ cd/klm} \\ \text{UTE:} \end{split}$$

CIE: 98 99 100 100 100

Data according to regulations 2019/2020/EU and 2019/2015/EU