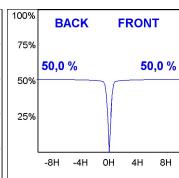

### **PHOTOMETRIC DATA:**

$$\label{eq:continuity} \begin{split} \text{K11SF1523RF930DMW} \\ \eta &= 100\% \\ \text{Imax} &= 2200 \text{ cd/klm} \\ \text{UTE:} \end{split}$$

CIE: 98 99 100 100 100

Data according to regulations 2019/2020/EU and 2019/2015/EU