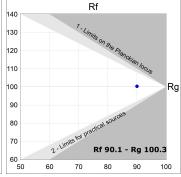

# **TECHNICAL SPECIFICATIONS:**

 Light output:
 1.382 lm
 ⁰K :
 3000

 Plum:
 13,9W
 CRI :
 90

 Efficacy:
 99,4 lm/w
 MacAdam:
 3

 UGR:
 <19</th>
 Power Supply:
 220-240V 50/60Hz

 Type:
 COB
 Gear:
 Adjustable DALI

**LED Lifetime:** 50.000 L80 B10 (Ta=25°C)

Power: 13W

Light output tolerance +/- 10%