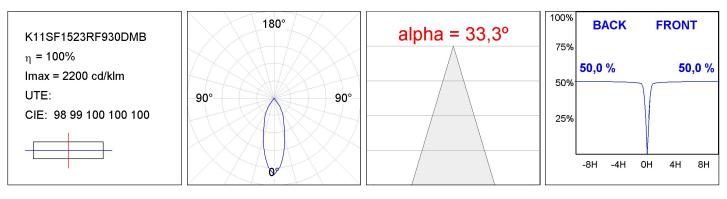

lm                 | °K :          | 3000             |  |
|---------------|--------------------------|---------------|------------------|--|
| Plum:         | 13,9W                    | CRI :         | 90               |  |
| Efficacy:     | 99,4 lm/w                | MacAdam:      | 3                |  |
| UGR:          | <19                      | Power Supply: | 220-240V 50/60Hz |  |
| Туре:         | COB                      | Gear:         | Adjustable DALI  |  |
| LED Lifetime: | 50.000 L80 B10 (Ta=25°C) |               |                  |  |
| Power:        | 13W                      |               |                  |  |

Light output tolerance +/- 10%

EPD



## **KOMBIC 100 SURFACE**

K11SF1523RF930DMB

KOMBIC 100 SF 1500 IP23 9WW RF FL DA M/B



#### **PHOTOMETRIC DATA :**





#### Product datasheet

# **KOMBIC 100 SURFACE**

### ACCESORIES :

### Suspension



Product code: K11SUADLATBK

Description: KOMBIC 100 SF ADAPT. LATERAL CABLE BK



Product code: K11SUADLATWH

Description: KOMBIC 100 SF ADAPT. LATERAL CABLE WH

Worktitude for light