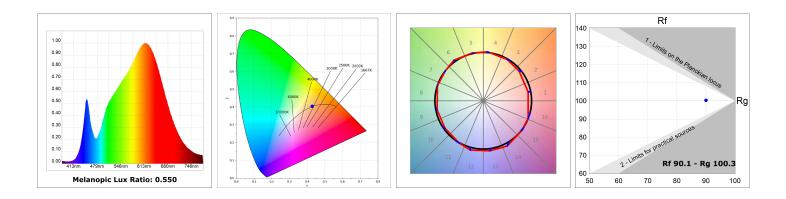

#### **TECHNICAL SPECIFICATIONS:**

| Light output: | 1.382 lm                 | °K :          | 3000             |  |
|---------------|--------------------------|---------------|------------------|--|
| Plum:         | 13,9W                    | CRI :         | 90               |  |
| Efficacy:     | 99,4 lm/w                | MacAdam:      | 3                |  |
| UGR:          | <19                      | Power Supply: | 220-240V 50/60Hz |  |
| Туре:         | COB                      | Gear:         | Adjustable DALI  |  |
| LED Lifetime: | 50.000 L80 B10 (Ta=25°C) |               |                  |  |
| Power:        | 13W                      |               |                  |  |

Light output tolerance +/- 10%

EPD