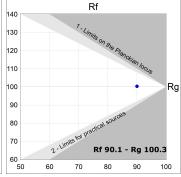

# **TECHNICAL SPECIFICATIONS:**

 Light output:
 1.328 lm
 ⁰K :
 3000

 Plum:
 13,9W
 CRI :
 90

 Efficacy:
 95,5 lm/w
 MacAdam:
 3

 UGR:
 <19</th>
 Power Supply:
 220-240V 50/60Hz

 Type:
 COB
 Gear:
 Adjustable DALI