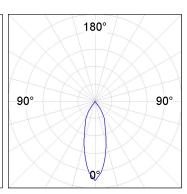

### **PHOTOMETRIC DATA:**

K11SF1523RF930DBW  $\eta = 100\%$ Imax = 2279 cd/klm UTE:

CIE: 100 100 100 100 100