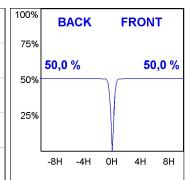

### **PHOTOMETRIC DATA:**

K11SF1523RF930DBW  $\eta = 100\%$ Imax = 2279 cd/klm UTE:

CIE: 100 100 100 100 100