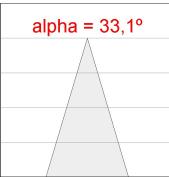

### **PHOTOMETRIC DATA:**

K11SF1523RF930DBW  $\eta = 100\%$ Imax = 2279 cd/klm UTE:

CIE: 100 100 100 100 100