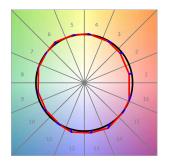

# **TECHNICAL SPECIFICATIONS:**

 Light output:
 1.328 lm
 ⁰K :
 3000

 Plum:
 13,9W
 CRI :
 90

 Efficacy:
 95,5 lm/w
 MacAdam:
 3

 UGR:
 <19</th>
 Power Supply:
 220-240V 50/60Hz

 Type:
 COB
 Gear:
 Adjustable DALI

### **PHOTOMETRIC DATA:**

K11SF1523RF930DBW  $\eta = 100\%$ Imax = 2279 cd/klm UTE:

CIE: 100 100 100 100 100