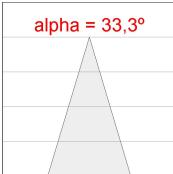

### **PHOTOMETRIC DATA:**

K11SF1523RF927NWW  $\eta = 100\%$ Imax = 2200 cd/klm UTE:

CIE: 98 99 100 100 100