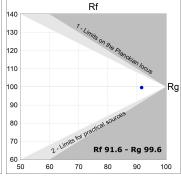

# **TECHNICAL SPECIFICATIONS:**

Light output: 1.325 lm °K: 2700 Plum: 14,1W CRI: 90 Efficacy: 93,9 lm/w R9: 58 UGR: <19 MacAdam: 3

**Type:** COB **Power Supply:** 220-240V 50/60Hz

LED Lifetime: 50.000 L80 B10 (Ta=25°C) Gear: Electronic