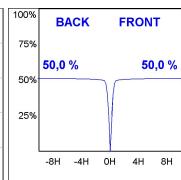

### **PHOTOMETRIC DATA:**

K11SF1523RF927NWW  $\eta = 100\%$ Imax = 2200 cd/klm UTE:

CIE: 98 99 100 100 100