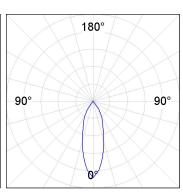

### **PHOTOMETRIC DATA:**

K11SF1523RF927NWW  $\eta = 100\%$ Imax = 2200 cd/klm UTE:

CIE: 98 99 100 100 100