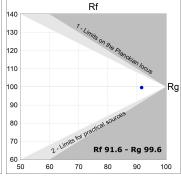

# **TECHNICAL SPECIFICATIONS:**

Light output: 1.325 lm °K: 2700 Plum: 14,1W CRI: 90 Efficacy: 93,9 lm/w R9: 58 UGR: <19 MacAdam: 3

Type: СОВ 220-240V 50/60Hz

LED Lifetime: 50.000 L80 B10 (Ta=25°C) Gear: Electronic

Power Supply:

Power: 13W

Light output tolerance +/- 10%

**EPD** 