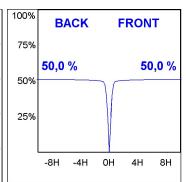

### **PHOTOMETRIC DATA:**

K11SF1523RF927NWB  $\eta = 100\%$ Imax = 2200 cd/klm UTE:

CIE: 98 99 100 100 100