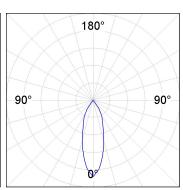

### **PHOTOMETRIC DATA:**

K11SF1523RF927NWB  $\eta = 100\%$ Imax = 2200 cd/klm UTE:

CIE: 98 99 100 100 100