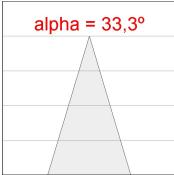

# **TECHNICAL SPECIFICATIONS:**

Light output: 1.325 lm °K: 2700 Plum: 14,1W CRI: 90 Efficacy: 93,9 lm/w R9: 58 UGR: <19 MacAdam: 3

Type: СОВ 220-240V 50/60Hz

LED Lifetime: 50.000 L80 B10 (Ta=25°C) Gear: Electronic