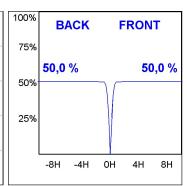

### **PHOTOMETRIC DATA:**

K11SF1523RF927NBW  $\eta$  = 100% lmax = 2279 cd/klm UTE:

CIE: 100 100 100 100 100