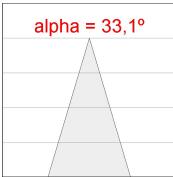

### **PHOTOMETRIC DATA:**

K11SF1523RF927NBW  $\eta$  = 100% lmax = 2279 cd/klm UTE:

CIE: 100 100 100 100 100