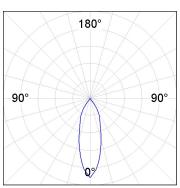

### **PHOTOMETRIC DATA:**

K11SF1523RF927NBW  $\eta$  = 100% lmax = 2279 cd/klm UTE:

CIE: 100 100 100 100 100