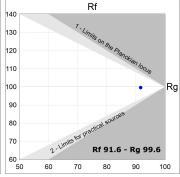

# **TECHNICAL SPECIFICATIONS:**

Light output: 1.273 lm °K: 2700 Plum: 14,1W CRI: 90 Efficacy: 90,2 lm/w R9: 58 UGR: <19 MacAdam: 3

Type: COB Power Supply: 220-240V 50/60Hz

LED Lifetime: 50.000 L80 B10 (Ta=25°C) Gear: Electronic

Power: 13W

Light output tolerance +/- 10%

EPD

Tel. +34937366800 Web www.lamp.es