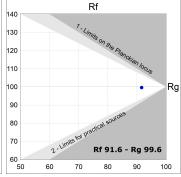

# **KOMBIC 100 SURFACE**

K11SF1523RF927DBB

**KOM 100 SF 1500 IP23 9VWW RF FL DA BK/BK** Description: Matte black RAL 9011 Finish: Weight: 712 g Installation: Recessed **TECHNICAL SPECIFICATIONS:** Light output: 1.273 lm °K: 2700 Plum: 13,9W CRI: 90 Efficacy: 91,5 lm/w R9: 58 UGR: <19 3 MacAdam: Type: COB 220-240V 50/60Hz Power Supply: LED Lifetime: 50.000 L80 B10 (Ta=25°C) Gear: Adjustable DALI Power: 13W Light output tolerance +/- 10%