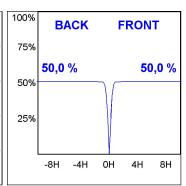

### **PHOTOMETRIC DATA:**

 $\label{eq:K11SF1523RF927DBB} $\eta = 100\%$$ $|\text{Imax} = 2279 \text{ cd/klm}$$ $|\text{UTE:}$$ 

CIE: 100 100 100 100 100