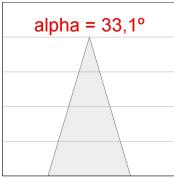

### **PHOTOMETRIC DATA:**

 $\label{eq:K11SF1523RF927DBB} $\eta = 100\%$$ $|\text{Imax} = 2279 \text{ cd/klm}$$ $|\text{UTE:}$$ 

CIE: 100 100 100 100 100