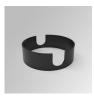

# **KOMBIC 100 SURFACE**

K11SF1523RF927DBB

**KOM 100 SF 1500 IP23 9VWW RF FL DA BK/BK** Description: Matte black RAL 9011 Finish: Weight: 712 g Installation: Recessed **TECHNICAL SPECIFICATIONS:** Light output: 1.273 lm °K: 2700 Plum: 13,9W CRI: 90 Efficacy: 91,5 lm/w R9: 58 UGR: <19 3 MacAdam: Type: COB 220-240V 50/60Hz Power Supply: LED Lifetime: 50.000 L80 B10 (Ta=25°C) Gear: Adjustable DALI Power: 13W Light output tolerance +/- 10%

# **KOMBIC 100 SURFACE**

K11SF1523RF927DBB

# KOM 100 SF 1500 IP23 9VWW RF FL DA BK/BK