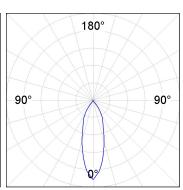

### **PHOTOMETRIC DATA:**

 $\label{eq:K11SF1523RF927DBB} $\eta = 100\%$$ $|\text{Imax} = 2279 \text{ cd/klm}$$ $|\text{UTE:}$$ 

CIE: 100 100 100 100 100