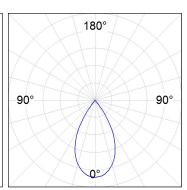

#### **PHOTOMETRIC DATA:**

K11RO2540WF840DBB  $\eta$  = 100% Imax = 1327 cd/klm UTE: CIE: 99 100 100 100 100