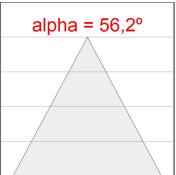

#### **PHOTOMETRIC DATA:**

K11RO2540WF840DBB  $\eta$  = 100% Imax = 1327 cd/klm UTE: CIE: 99 100 100 100 100