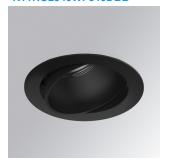

#### Description:

Adjustable recessed downlight model KOMBIC 100 RO 2500 from the brand LAMP. Aluminum injection frame and R-PC FR WHITE TM recycled polycarbonate reflector with bromine-free flame retardant. Flammability degree V0 according to UL94. Interior reflector finished in black. Adjustable luminaire +/-20° with wide flood optics for greater efficiency and control of light distribution and reduction of UGR<19 glare. Aluminum injection heat sink with cataphoresis treatment for greater thermal stability. COB LED, with 4000K color temperature with CRI90. DALI electronic equipment included. With an IP43 degree of protection. Insulation class II. Photobiological safety group 0. Hours of life: >100.000 L90 B10. Finished in black and white.

Finish: Matte black RAL 9011

Weight: 545 g

Installation: Recessed