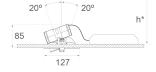

#### Description:

Adjustable recessed downlight model KOMBIC 100 RO 2500 from the brand LAMP. Aluminum injection frame and R-PC FR WHITE TM recycled polycarbonate reflector with bromine-free flame retardant. Flammability degree V0 according to UL94. Interior reflector finished in black. Adjustable luminaire +/-20° with wide flood optics for greater efficiency and control of light distribution and reduction of UGR<19 glare. Aluminum injection heat sink with cataphoresis treatment for greater thermal stability. COB LED, with 4000K color temperature with CRI90. DALI electronic equipment included. With an IP43 degree of protection. Insulation class II. Photobiological safety group 0. Hours of life: >100.000 L90 B10. Finished in black and white.

Finish: Matte black RAL 9011

Weight: 545 g

Installation: Recessed

#### **TECHNICAL SPECIFICATIONS:**

Light output: 1.694 lm °K: 4000 Plum: 14W CRI: 80 Efficacy: 121 lm/w 3 MacAdam:

UGR: <19 Power Supply: 220-240V 50/60Hz Type: СОВ Gear: Adjustable DALI

LED Lifetime: >100.000 L90 B10 (Ta=25°C)