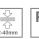

### Description:

Adjustable recessed downlight model KOMBIC 100 RO 2500 from the brand LAMP. Aluminum injection frame and R-PC FR WHITE TM recycled polycarbonate reflector with bromine-free flame retardant. Flammability degree V0 according to UL94. Interior reflector finished in white. Adjustable luminaire +/-20° with wide flood optics for greater efficiency and control of light distribution and reduction of UGR<19 glare. Aluminum injection heat sink with cataphoresis treatment for greater thermal stability. COB LED, with 3000K color temperature with CRI80. Electronic equipment ON OFF included. With an IP43 degree of protection. Insulation class II. Photobiological safety group 0. Hours of life: >100.000 L90 B10. Finished in black and white.

Finish: Matte white RAL 9010

Weight: 545 g

Installation: Recessed