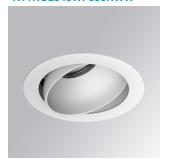

### **KOMBIC 100 DOWNLIGHT**

### K11RO2540WF830NWW

### **KOMBIC 100 RO 2500 IP43 WFL WW W/W**

### Description:

Adjustable recessed downlight model KOMBIC 100 RO 2500 from the brand LAMP. Aluminum injection frame and R-PC FR WHITE TM recycled polycarbonate reflector with bromine-free flame retardant. Flammability degree V0 according to UL94. Interior reflector finished in white. Adjustable luminaire +/-20° with wide flood optics for greater efficiency and control of light distribution and reduction of UGR<19 glare. Aluminum injection heat sink with cataphoresis treatment for greater thermal stability. COB LED, with 3000K color temperature with CRI80. Electronic equipment ON OFF included. With an IP43 degree of protection. Insulation class II. Photobiological safety group 0. Hours of life: >100.000 L90 B10. Finished in black and white.