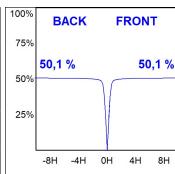

## **PHOTOMETRIC DATA:**

K11RO2540WF830NWW  $\eta$  = 100%

Imax = 1265 cd/klm

UTE: 1,00A

CIE: 95 99 100 100 100