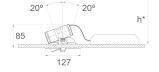

### Description:

Adjustable recessed downlight model KOMBIC 100 RO 2500 from the brand LAMP. Aluminum injection frame and R-PC FR WHITE TM recycled polycarbonate reflector with bromine-free flame retardant. Flammability degree V0 according to UL94. Interior reflector finished in white. Adjustable luminaire +/-20° with wide flood optics for greater efficiency and control of light distribution and reduction of UGR<19 glare. Aluminum injection heat sink with cataphoresis treatment for greater thermal stability. COB LED, with 3000K color temperature with CRI80. Electronic equipment ON OFF included. With an IP43 degree of protection. Insulation class II. Photobiological safety group 0. Hours of life: >100.000 L90 B10. Finished in black and white.

### **TECHNICAL SPECIFICATIONS:**

Light output: 1.722 lm °K: 3000 Plum: 14W CRI: 80 Efficacy: 123 lm/w 3 MacAdam:

UGR: <19 Power Supply: 220-240V 50/60Hz

Type: СОВ Gear: Electronic

LED Lifetime: >100.000 L90 B10 (Ta=25°C)