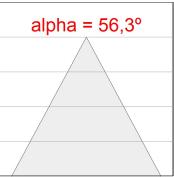

## **PHOTOMETRIC DATA:**

K11RO2540WF830NWW  $\eta$  = 100%

Imax = 1265 cd/klm

UTE: 1,00A

CIE: 95 99 100 100 100