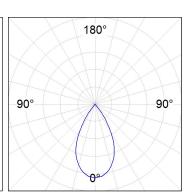

## **PHOTOMETRIC DATA:**

K11RO2540WF830NWW  $\eta$  = 100%

Imax = 1265 cd/klm

UTE: 1,00A

CIE: 95 99 100 100 100