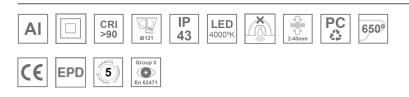

#### **Description:**

Adjustable recessed downlight model KOMBIC 100 RO 2000 from the LAMP brand. Aluminum injection frame and R-PC FR WHITE TM recycled polycarbonate reflector with bromine-free flame retardant. Flammability degree V0 according to UL94. Interior reflector finished in white. Adjustable luminaire +/-20° with wide flood optics for greater efficiency and control of light distribution and reduction of UGR<19 glare. Aluminum injection heat sink with cataphoresis treatment for greater thermal stability. COB LED, with 4000K color temperature with CRI90. Electronic equipment ON OFF included. With an IP43 degree of protection. Insulation class II. Photobiological safety group 0. Hours of life: >100.000 L90 B10. Finished in black and white.

#### **TECHNICAL SPECIFICATIONS:**

| Light output: | 1.519 lm                   | ٩K :          | 4000             |
|---------------|----------------------------|---------------|------------------|
| Plum:         | 14W                        | CRI :         | 90               |
| Efficacy:     | 108,5 lm/w                 | MacAdam:      | 3                |
| UGR:          | <19                        | Power Supply: | 220-240V 50/60Hz |
| Туре:         | СОВ                        | Gear:         | Electronic       |
| LED Lifetime: | >100.000 L90 B10 (Ta=25°C) |               |                  |
| Power:        | 12W                        |               |                  |