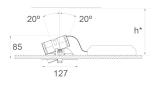

#### **Description:**

Adjustable recessed downlight model KOMBIC 100 RO 2000 from the LAMP brand. Aluminum injection frame and R-PC FR WHITE TM recycled polycarbonate reflector with bromine-free flame retardant. Flammability degree V0 according to UL94. Interior reflector finished in white. Adjustable luminaire +/-20° with wide flood optics for greater efficiency and control of light distribution and reduction of UGR<19 glare. Aluminum injection heat sink with cataphoresis treatment for greater thermal stability. COB LED, with 4000K color temperature with CRI90. Electronic equipment ON OFF included. With an IP43 degree of protection. Insulation class II. Photobiological safety group 0. Hours of life: >100.000 L90 B10. Finished in black and white.

Finish: Matte white RAL 9010

Weight: 510 g

Installation: Recessed