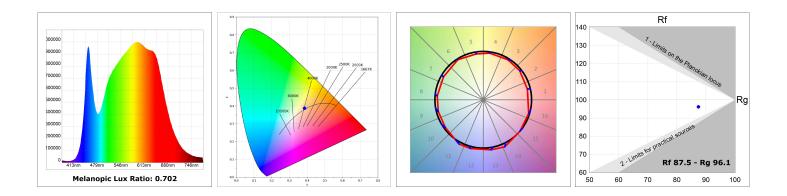

#### **TECHNICAL SPECIFICATIONS:**

| Light output: | 1.519 lm                   | ٩K :          | 4000             |
|---------------|----------------------------|---------------|------------------|
| Plum:         | 14W                        | CRI :         | 90               |
| Efficacy:     | 108,5 lm/w                 | MacAdam:      | 3                |
| UGR:          | <19                        | Power Supply: | 220-240V 50/60Hz |
| Туре:         | СОВ                        | Gear:         | Electronic       |
| LED Lifetime: | >100.000 L90 B10 (Ta=25°C) |               |                  |
| Power:        | 12W                        |               |                  |