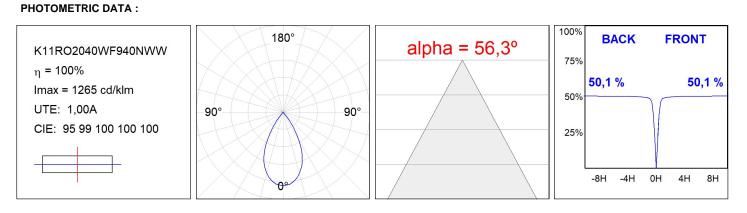

#### **TECHNICAL SPECIFICATIONS:**

| Light output: | 1.519 lm                   | ٩K :          | 4000             |
|---------------|----------------------------|---------------|------------------|
| Plum:         | 14W                        | CRI :         | 90               |
| Efficacy:     | 108,5 lm/w                 | MacAdam:      | 3                |
| UGR:          | <19                        | Power Supply: | 220-240V 50/60Hz |
| Туре:         | СОВ                        | Gear:         | Electronic       |
| LED Lifetime: | >100.000 L90 B10 (Ta=25°C) |               |                  |
| Power:        | 12W                        |               |                  |

## Light output tolerance +/- 10%