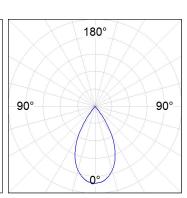

# **PHOTOMETRIC DATA:**

K11RO2040WF930DBB  $\eta$  = 100% Imax = 1327 cd/klm UTE:

CIE: 99 100 100 100 100