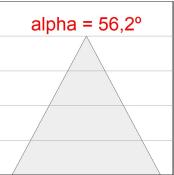

# **PHOTOMETRIC DATA:**

K11RO2040WF930DBB  $\eta$  = 100% Imax = 1327 cd/klm UTE:

CIE: 99 100 100 100 100