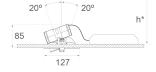

## Description:

Adjustable recessed downlight model KOMBIC 100 RO 2000 from the LAMP brand. Aluminum injection frame and R-PC FR WHITE TM recycled polycarbonate reflector with bromine-free flame retardant. Flammability degree V0 according to UL94. Interior reflector finished in black. Adjustable luminaire +/-20° with wide flood optics for greater efficiency and control of light distribution and reduction of UGR<19 glare. Aluminum injection heat sink with cataphoresis treatment for greater thermal stability. COB LED, with 3000K color temperature with CRI90. DALI electronic equipment included. With an IP43 degree of protection. Insulation class II. Photobiological safety group 0. Hours of life: >100.000 L90 B10. Finished in black and white.

## **TECHNICAL SPECIFICATIONS:**

Light output: 1.410 lm °K: 3000 Plum: 14W CRI: 90 Efficacy: 100,7 lm/w 3 MacAdam:

UGR: <19 Power Supply: 220-240V 50/60Hz Type: СОВ Gear: Adjustable DALI

LED Lifetime: >100.000 L90 B10 (Ta=25°C)