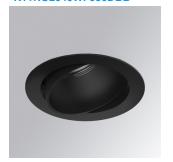

## **KOMBIC 100 DOWNLIGHT**

## K11RO2040WF930DBB

## KOMBIC 100 RO 2000 IP43 WFL 9WW DA B/B

## Description:

Adjustable recessed downlight model KOMBIC 100 RO 2000 from the LAMP brand. Aluminum injection frame and R-PC FR WHITE TM recycled polycarbonate reflector with bromine-free flame retardant. Flammability degree V0 according to UL94. Interior reflector finished in black. Adjustable luminaire +/-20° with wide flood optics for greater efficiency and control of light distribution and reduction of UGR<19 glare. Aluminum injection heat sink with cataphoresis treatment for greater thermal stability. COB LED, with 3000K color temperature with CRI90. DALI electronic equipment included. With an IP43 degree of protection. Insulation class II. Photobiological safety group 0. Hours of life: >100.000 L90 B10. Finished in black and white.

Finish: Matte black RAL 9011

Weight: 510 g

Installation: Recessed