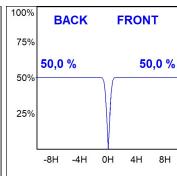

# **PHOTOMETRIC DATA:**

K11RO2040WF930DBB  $\eta$  = 100% Imax = 1327 cd/klm UTE:

CIE: 99 100 100 100 100