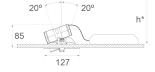

## Description:

Adjustable recessed downlight model KOMBIC 100 RO 2000 from the LAMP brand. Aluminum injection frame and R-PC FR WHITE TM recycled polycarbonate reflector with bromine-free flame retardant. Flammability degree V0 according to UL94. Interior reflector finished in white. Adjustable luminaire +/-20° with wide flood optics for greater efficiency and control of light distribution and reduction of UGR<19 glare. Aluminum injection heat sink with cataphoresis treatment for greater thermal stability. COB LED, with 2700K color temperature with CRI90. DALI electronic equipment included. With an IP43 degree of protection. Insulation class II. Photobiological safety group 0. Hours of life: >100.000 L90 B10. Finished in black and white.

Finish: Matte white RAL 9010

Weight: 510 g

Installation: Recessed

## **TECHNICAL SPECIFICATIONS:**

Light output: 1.397 lm °K: 2700 Plum: 14W CRI: 90 Efficacy: 99,8 lm/w 3 MacAdam:

UGR: <19 Power Supply: 220-240V 50/60Hz Type: СОВ Gear: Adjustable DALI

LED Lifetime: >100.000 L90 B10 (Ta=25°C)