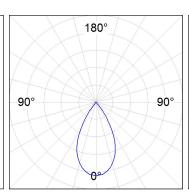

## **PHOTOMETRIC DATA:**

K11RO2040WF927DWW  $\eta$  = 100%

lmax = 1265 cd/klm

UTE: 1,00A

CIE: 95 99 100 100 100