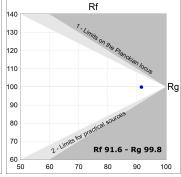

## **TECHNICAL SPECIFICATIONS:**

Light output: 1.397 lm °K: 2700 Plum: 14W CRI: 90 Efficacy: 99,8 lm/w 3 MacAdam:

UGR: <19 Power Supply: 220-240V 50/60Hz Type: СОВ Gear: Adjustable DALI

LED Lifetime: >100.000 L90 B10 (Ta=25°C)