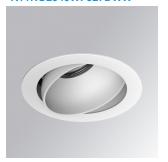

## **KOMBIC 100 DOWNLIGHT**

## K11RO2040WF927DWW

## **KOMBIC 100 RO 2000 IP43 WFL 9VWW DA W/W**

## Description:

Adjustable recessed downlight model KOMBIC 100 RO 2000 from the LAMP brand. Aluminum injection frame and R-PC FR WHITE TM recycled polycarbonate reflector with bromine-free flame retardant. Flammability degree V0 according to UL94. Interior reflector finished in white. Adjustable luminaire +/-20° with wide flood optics for greater efficiency and control of light distribution and reduction of UGR<19 glare. Aluminum injection heat sink with cataphoresis treatment for greater thermal stability. COB LED, with 2700K color temperature with CRI90. DALI electronic equipment included. With an IP43 degree of protection. Insulation class II. Photobiological safety group 0. Hours of life: >100.000 L90 B10. Finished in black and white.