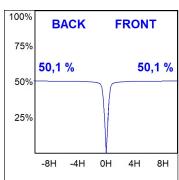

## **TECHNICAL SPECIFICATIONS:**

Light output: 1.397 lm °K: 2700 Plum: 14W CRI: 90 Efficacy: 99,8 lm/w 3 MacAdam:

UGR: <19 Power Supply: 220-240V 50/60Hz Type: СОВ Gear: Adjustable DALI

LED Lifetime: >100.000 L90 B10 (Ta=25°C)