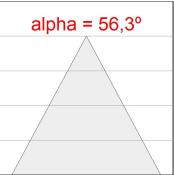

## **PHOTOMETRIC DATA:**

K11RO2040WF927DWW  $\eta$  = 100%

lmax = 1265 cd/klm

UTE: 1,00A

CIE: 95 99 100 100 100