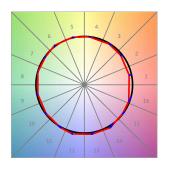

## **TECHNICAL SPECIFICATIONS:**

Light output: 1.397 lm °K: 2700 Plum: 14W CRI: 90 Efficacy: 99,8 lm/w 3 MacAdam:

UGR: <19 Power Supply: 220-240V 50/60Hz Type: СОВ Gear: Adjustable DALI

LED Lifetime: >100.000 L90 B10 (Ta=25°C)