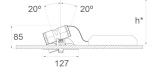

## Description:

Adjustable recessed downlight model KOMBIC 100 RO 2000 from the LAMP brand. Aluminum injection frame and R-PC FR WHITE TM recycled polycarbonate reflector with bromine-free flame retardant. Flammability degree V0 according to UL94. Interior reflector finished in black. Adjustable luminaire +/-20° with wide flood optics for greater efficiency and control of light distribution and reduction of UGR<19 glare. Aluminum injection heat sink with cataphoresis treatment for greater thermal stability. COB LED, with 2700K color temperature with CRI90. DALI electronic equipment included. With an IP43 degree of protection. Insulation class II. Photobiological safety group 0. Hours of life: >100.000 L90 B10. Finished in black and white.

## **TECHNICAL SPECIFICATIONS:**

Light output: 1.341 lm °K: 2700 Plum: 14W CRI: 90 Efficacy: 95,8 lm/w 3 MacAdam:

UGR: <19 Power Supply: 220-240V 50/60Hz Type: СОВ Gear: Adjustable DALI

LED Lifetime: >100.000 L90 B10 (Ta=25°C)