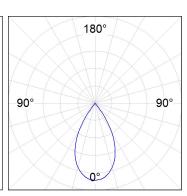

## **PHOTOMETRIC DATA:**

K11RO2040WF927DBB  $\eta$  = 100% Imax = 1327 cd/klm UTE:

CIE: 99 100 100 100 100