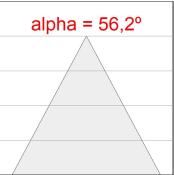

## **PHOTOMETRIC DATA:**

K11RO2040WF927DBB  $\eta$  = 100% Imax = 1327 cd/klm UTE:

CIE: 99 100 100 100 100