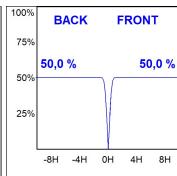

## **PHOTOMETRIC DATA:**

K11RO2040WF927DBB  $\eta$  = 100% Imax = 1327 cd/klm UTE:

CIE: 99 100 100 100 100