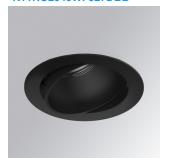

## Description:

Adjustable recessed downlight model KOMBIC 100 RO 2000 from the LAMP brand. Aluminum injection frame and R-PC FR WHITE TM recycled polycarbonate reflector with bromine-free flame retardant. Flammability degree V0 according to UL94. Interior reflector finished in black. Adjustable luminaire +/-20° with wide flood optics for greater efficiency and control of light distribution and reduction of UGR<19 glare. Aluminum injection heat sink with cataphoresis treatment for greater thermal stability. COB LED, with 2700K color temperature with CRI90. DALI electronic equipment included. With an IP43 degree of protection. Insulation class II. Photobiological safety group 0. Hours of life: >100.000 L90 B10. Finished in black and white.

Finish: Matte black RAL 9011

Weight: 510 g

Installation: Recessed