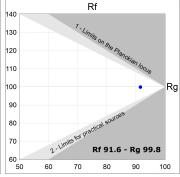

## **TECHNICAL SPECIFICATIONS:**

Light output: 1.341 lm °K: 2700 Plum: 14W CRI: 90 Efficacy: 95,8 lm/w 3 MacAdam:

UGR: <19 Power Supply: 220-240V 50/60Hz Type: СОВ Gear: Adjustable DALI

LED Lifetime: >100.000 L90 B10 (Ta=25°C)