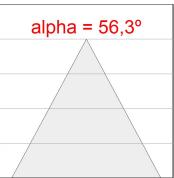

#### **TECHNICAL SPECIFICATIONS:**

Light output: 1.319 lm °K: 4000 Plum: 10W CRI: 80 Efficacy: 131,9 lm/w 3 MacAdam:

UGR: <19 Power Supply: 220-240V 50/60Hz

Type: СОВ Gear: Electronic

LED Lifetime: >100.000 L90 B10 (Ta=25°C)