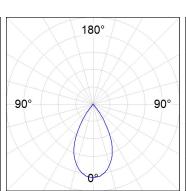

## **PHOTOMETRIC DATA:**

K11RO2040WF840NWW  $\eta$  = 100%

lmax = 1265 cd/klmUTE: 1,00A

CIE: 95 99 100 100 100