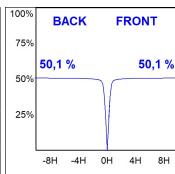

## Light output tolerance +/- 10%

## **PHOTOMETRIC DATA:**

K11RO2040WF840NWW  $\eta$  = 100%

lmax = 1265 cd/klmUTE: 1,00A

CIE: 95 99 100 100 100