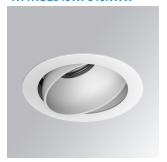

#### **KOMBIC 100 DOWNLIGHT**

#### K11RO2040WF840NWW

#### **KOMBIC 100 RO 2000 IP43 WFL NW W/W**

#### Description:

Adjustable recessed downlight model KOMBIC 100 RO 2000 from the LAMP brand. Aluminum injection frame and R-PC FR WHITE TM recycled polycarbonate reflector with bromine-free flame retardant. Flammability degree V0 according to UL94. Interior reflector finished in white. Adjustable luminaire +/-20° with wide flood optics for greater efficiency and control of light distribution and reduction of UGR<19 glare. Aluminum injection heat sink with cataphoresis treatment for greater thermal stability. COB LED, with 4000K color temperature with CRI90. Electronic equipment ON OFF included. With an IP43 degree of protection. Insulation class II. Photobiological safety group 0. Hours of life: >100.000 L90 B10. Finished in black and white.