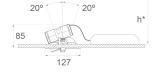

#### Description:

Adjustable recessed downlight model KOMBIC 100 RO 2000 from the LAMP brand. Aluminum injection frame and R-PC FR WHITE TM recycled polycarbonate reflector with bromine-free flame retardant. Flammability degree V0 according to UL94. Interior reflector finished in white. Adjustable luminaire +/-20° with wide flood optics for greater efficiency and control of light distribution and reduction of UGR<19 glare. Aluminum injection heat sink with cataphoresis treatment for greater thermal stability. COB LED, with 4000K color temperature with CRI90. Electronic equipment ON OFF included. With an IP43 degree of protection. Insulation class II. Photobiological safety group 0. Hours of life: >100.000 L90 B10. Finished in black and white.

Finish: Matte white RAL 9010

Weight: 510 g

Installation: Recessed

#### **TECHNICAL SPECIFICATIONS:**

Light output: 1.319 lm °K: 4000 Plum: 10W CRI: 80 Efficacy: 131,9 lm/w 3 MacAdam:

UGR: <19 Power Supply: 220-240V 50/60Hz

Type: СОВ Gear: Electronic

LED Lifetime: >100.000 L90 B10 (Ta=25°C)