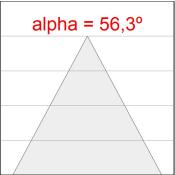

# **PHOTOMETRIC DATA:**

K11RO1540WF940DWW

 $\eta$  = 100%

Imax = 1265 cd/klm

UTE: 1,00A

CIE: 95 99 100 100 100