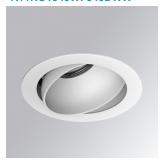

## Description:

Adjustable recessed downlight model KOMBIC 100 RO 1500 from the LAMP brand. Aluminum injection frame and R-PC FR WHITE TM recycled polycarbonate reflector with bromine-free flame retardant. Flammability degree V0 according to UL94. Interior reflector finished in white. Adjustable luminaire +/-20° with wide flood optics for greater efficiency and control of light distribution and reduction of UGR<19 glare. Aluminum injection heat sink with cataphoresis treatment for greater thermal stability. COB LED, with 4000K color temperature with CRI90. DALI electronic equipment included. With an IP43 degree of protection. Insulation class II. Photobiological safety group 0. Hours of life: >100.000 L90 B10. Finished in black and white.

Finish: Matte white RAL 9010

Weight: 510 g

Installation: Recessed