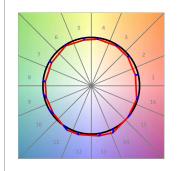

## **TECHNICAL SPECIFICATIONS:**

Light output: 1.134 lm °K: 4000 Plum: 10W CRI: 90 Efficacy: 113,4 lm/w 3 MacAdam:

UGR: <19 Power Supply: 220-240V 50/60Hz Type: СОВ Gear: Adjustable DALI

LED Lifetime: >100.000 L90 B10 (Ta=25°C)