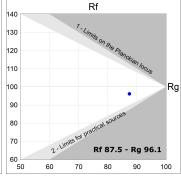

## **TECHNICAL SPECIFICATIONS:**

Light output: 1.134 lm °K: 4000 Plum: 10W CRI: 90 Efficacy: 113,4 lm/w 3 MacAdam:

UGR: <19 Power Supply: 220-240V 50/60Hz Type: СОВ Gear: Adjustable DALI

LED Lifetime: >100.000 L90 B10 (Ta=25°C)