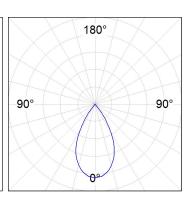

# **PHOTOMETRIC DATA:**

K11RO1540WF940DWW

 $\eta$  = 100%

Imax = 1265 cd/klm

UTE: 1,00A

CIE: 95 99 100 100 100