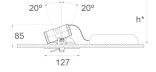

## **TECHNICAL SPECIFICATIONS:**

Light output: 1.134 lm °K: 4000 Plum: 10W CRI: 90 Efficacy: 113,4 lm/w 3 MacAdam:

UGR: <19 Power Supply: 220-240V 50/60Hz Type: СОВ Gear: Adjustable DALI

LED Lifetime: >100.000 L90 B10 (Ta=25°C)

8,5W Power: