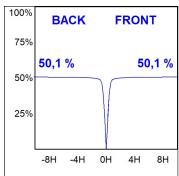

# **PHOTOMETRIC DATA:**

K11RO1540WF940DWW

 $\eta$  = 100%

Imax = 1265 cd/klm

UTE: 1,00A

CIE: 95 99 100 100 100