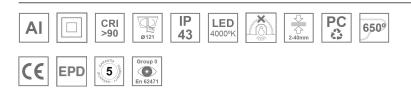

#### **Description:**

Adjustable recessed downlight model KOMBIC 100 RO 1500 from the LAMP brand. Aluminum injection frame and R-PC FR WHITE TM recycled polycarbonate reflector with bromine-free flame retardant. Flammability degree V0 according to UL94. Interior reflector finished in black. Adjustable luminaire +/-20° with wide flood optics for greater efficiency and control of light distribution and reduction of UGR<19 glare. Aluminum injection heat sink with cataphoresis treatment for greater thermal stability. COB LED, with 4000K color temperature with CRI90. DALI electronic equipment included. With an IP43 degree of protection. Insulation class II. Photobiological safety group 0. Hours of life: >100.000 L90 B10. Finished in black and white.

#### **TECHNICAL SPECIFICATIONS:**

| 1.1.1.4.1.4.1.4 | 4 000 1                    |               |                  |
|-----------------|----------------------------|---------------|------------------|
| Light output:   | 1.089 lm                   | °K :          | 4000             |
| Plum:           | 10W                        | CRI :         | 90               |
| Efficacy:       | 108,9 lm/w                 | MacAdam:      | 3                |
| UGR:            | <19                        | Power Supply: | 220-240V 50/60Hz |
| Туре:           | СОВ                        | Gear:         | Adjustable DALI  |
| LED Lifetime:   | >100.000 L90 B10 (Ta=25°C) |               |                  |
| Power:          | 8,5W                       |               |                  |