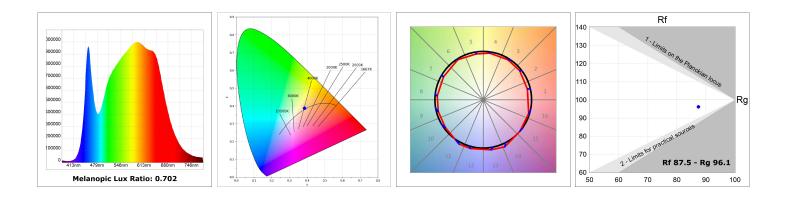

#### **TECHNICAL SPECIFICATIONS:**

| 1.1.1.4.1.4.1.4 | 4 000 1                    |               |                  |
|-----------------|----------------------------|---------------|------------------|
| Light output:   | 1.089 lm                   | °K :          | 4000             |
| Plum:           | 10W                        | CRI :         | 90               |
| Efficacy:       | 108,9 lm/w                 | MacAdam:      | 3                |
| UGR:            | <19                        | Power Supply: | 220-240V 50/60Hz |
| Туре:           | СОВ                        | Gear:         | Adjustable DALI  |
| LED Lifetime:   | >100.000 L90 B10 (Ta=25°C) |               |                  |
| Power:          | 8,5W                       |               |                  |