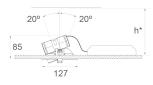

#### **Description:**

Adjustable recessed downlight model KOMBIC 100 RO 1500 from the LAMP brand. Aluminum injection frame and R-PC FR WHITE TM recycled polycarbonate reflector with bromine-free flame retardant. Flammability degree V0 according to UL94. Interior reflector finished in black. Adjustable luminaire +/-20° with wide flood optics for greater efficiency and control of light distribution and reduction of UGR<19 glare. Aluminum injection heat sink with cataphoresis treatment for greater thermal stability. COB LED, with 4000K color temperature with CRI90. DALI electronic equipment included. With an IP43 degree of protection. Insulation class II. Photobiological safety group 0. Hours of life: >100.000 L90 B10. Finished in black and white.

Finish: Matte black RAL 9011

Weight: 510 g

Installation: Recessed