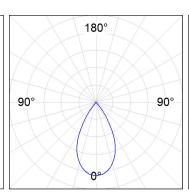

# **PHOTOMETRIC DATA:**

K11RO1540WF930NWW

 $\eta$  = 100%

lmax = 1265 cd/klm

UTE: 1,00A

CIE: 95 99 100 100 100