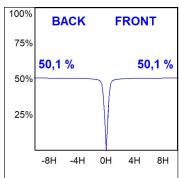

# **PHOTOMETRIC DATA:**

K11RO1540WF930NWW

 $\eta$  = 100%

lmax = 1265 cd/klm

UTE: 1,00A

CIE: 95 99 100 100 100