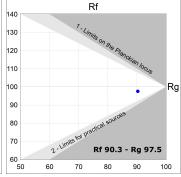

## **TECHNICAL SPECIFICATIONS:**

Light output: 1.098 lm °K: 3000 Plum: 10W CRI: 90 Efficacy: 109,8 lm/w 3 MacAdam:

UGR: <19 Power Supply: 220-240V 50/60Hz

Type: СОВ Gear: Electronic

LED Lifetime: >100.000 L90 B10 (Ta=25°C)