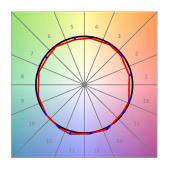

## **TECHNICAL SPECIFICATIONS:**

Light output: 1.098 lm °K: 3000 Plum: 10W CRI: 90 Efficacy: 109,8 lm/w 3 MacAdam:

UGR: <19 Power Supply: 220-240V 50/60Hz

Type: СОВ Gear: Electronic

LED Lifetime: >100.000 L90 B10 (Ta=25°C)

# Light output tolerance +/- 10%