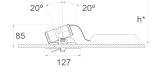

## Description:

Adjustable recessed downlight model KOMBIC 100 RO 1500 from the LAMP brand. Aluminum injection frame and R-PC FR WHITE TM recycled polycarbonate reflector with bromine-free flame retardant. Flammability degree V0 according to UL94. Interior reflector finished in white. Adjustable luminaire +/-20° with wide flood optics for greater efficiency and control of light distribution and reduction of UGR<19 glare. Aluminum injection heat sink with cataphoresis treatment for greater thermal stability. COB LED, with 3000K color temperature with CRI90. Electronic equipment ON OFF included. With an IP43 degree of protection. Insulation class II. Photobiological safety group 0. Hours of life: >100.000 L90 B10. Finished in black and white.

## **TECHNICAL SPECIFICATIONS:**

Light output: 1.098 lm °K: 3000 Plum: 10W CRI: 90 Efficacy: 109,8 lm/w 3 MacAdam:

UGR: <19 Power Supply: 220-240V 50/60Hz

Type: СОВ Gear: Electronic

LED Lifetime: >100.000 L90 B10 (Ta=25°C)

8,5W Power: