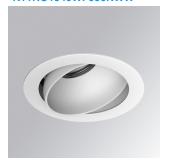

## **KOMBIC 100 DOWNLIGHT**

## K11RO1540WF930NWW

## KOMBIC 100 RO 1500 IP43 WFL 9WW W/W

## Description:

Adjustable recessed downlight model KOMBIC 100 RO 1500 from the LAMP brand. Aluminum injection frame and R-PC FR WHITE TM recycled polycarbonate reflector with bromine-free flame retardant. Flammability degree V0 according to UL94. Interior reflector finished in white. Adjustable luminaire +/-20° with wide flood optics for greater efficiency and control of light distribution and reduction of UGR<19 glare. Aluminum injection heat sink with cataphoresis treatment for greater thermal stability. COB LED, with 3000K color temperature with CRI90. Electronic equipment ON OFF included. With an IP43 degree of protection. Insulation class II. Photobiological safety group 0. Hours of life: >100.000 L90 B10. Finished in black and white.