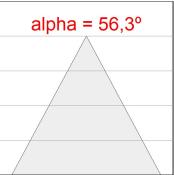

# **PHOTOMETRIC DATA:**

K11RO1540WF930NWW

 $\eta$  = 100%

lmax = 1265 cd/klm

UTE: 1,00A

CIE: 95 99 100 100 100