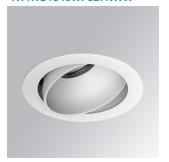

## Description:

Adjustable recessed downlight model KOMBIC 100 RO 1500 from the LAMP brand. Aluminum injection frame and R-PC FR WHITE TM recycled polycarbonate reflector with bromine-free flame retardant. Flammability degree V0 according to UL94. Interior reflector finished in white. Adjustable luminaire +/-20° with wide flood optics for greater efficiency and control of light distribution and reduction of UGR<19 glare. Aluminum injection heat sink with cataphoresis treatment for greater thermal stability. COB LED, with 2700K color temperature with CRI90. Electronic equipment ON OFF included. With an IP43 degree of protection. Insulation class II. Photobiological safety group 0. Hours of life: >100.000 L90 B10. Finished in black and white.

Finish: Matte white RAL 9010

Weight: 510 g

Installation: Recessed