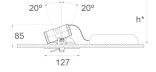

## **TECHNICAL SPECIFICATIONS:**

Light output: 1.044 lm °K: 2700 Plum: 10W CRI: 90 Efficacy: 104,4 lm/w 3 MacAdam:

UGR: <19 Power Supply: 220-240V 50/60Hz

Type: СОВ Gear: Electronic

LED Lifetime: >100.000 L90 B10 (Ta=25°C)

8,5W Power: