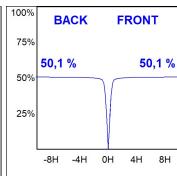

# **PHOTOMETRIC DATA:**

K11RO1540WF927NWW  $\eta$  = 100%

Imax = 1265 cd/klm

UTE: 1,00A

CIE: 95 99 100 100 100