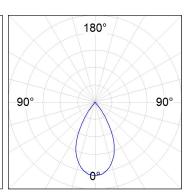

# **PHOTOMETRIC DATA:**

K11RO1540WF927NWW  $\eta$  = 100%

Imax = 1265 cd/klm

UTE: 1,00A

CIE: 95 99 100 100 100