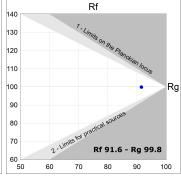

## **TECHNICAL SPECIFICATIONS:**

Light output: 1.044 lm °K: 2700 Plum: 10W CRI: 90 Efficacy: 104,4 lm/w 3 MacAdam:

UGR: <19 Power Supply: 220-240V 50/60Hz

Type: СОВ Gear: Electronic

LED Lifetime: >100.000 L90 B10 (Ta=25°C)