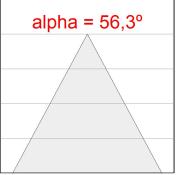

# **PHOTOMETRIC DATA:**

K11RO1540WF927NWW  $\eta$  = 100%

Imax = 1265 cd/klm

UTE: 1,00A

CIE: 95 99 100 100 100