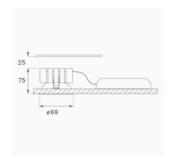

Finish: Matte white RAL 9010

Weight: 517 g

Installation: Recessed

# **TECHNICAL SPECIFICATIONS:**

Light output: 2.141 lm °K: 4000 Plum: 19,8W CRI: 80 Efficacy: 108,1 lm/w 3 MacAdam:

Type: СОВ Power Supply: 220-240V 50/60Hz

LED Lifetime: 50.000 L80 B10 (Ta=25°C) Gear: Electronic