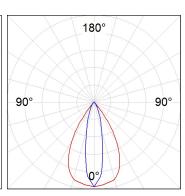

# **PHOTOMETRIC DATA:**

K11RD2543EL840NWW  $\eta$  = 101% Imax = 1940 cd/klm

UTE: 1,01A

CIE: 92 99 100 100 101