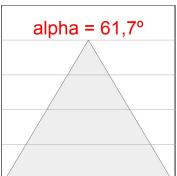

# **PHOTOMETRIC DATA:**

K11RD2543EL840NWW  $\eta$  = 101% Imax = 1940 cd/klm

UTE: 1,01A

CIE: 92 99 100 100 101