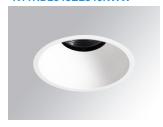

# Description:

KOMBIC 100 round recessed downlight by LAMP. Reflector made of recycLED polycarbonate R-PC FR WHITE TM non-brominated flame retardant additive. Flammability grade V0 according to UL94. Inner reflector finished in white and frame in white finish. Elliptical optic option is the perfect choice for lighting walkways and longitudinal areas such as counters or areas adjacent to work areas. This product allows for increased spacing between luminaires, reducing the effect of residual light on walls and providing a pleasant atmosphere in the space. Heatsinkmade of die-cast aluminium. COB LED, colour temperature 4000K with CRI80. Luminaire with electronic wiring included. Insulation class II. LED life time: 50000 L80 B10. With IP43 degree of protection. Group 0 photobiological safety.

Finish: Matte white RAL 9010

Weight: 517 g

Installation: Recessed