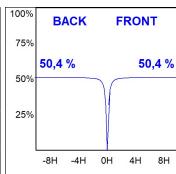

# **PHOTOMETRIC DATA:**

K11RD2543EL840NWW  $\eta$  = 101% Imax = 1940 cd/klm

UTE: 1,01A

CIE: 92 99 100 100 101