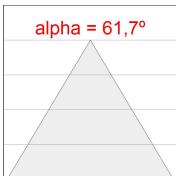

# **PHOTOMETRIC DATA:**

K11RD2543EL840NMW  $\eta$  = 101% Imax = 1940 cd/klm

CIE: 92 99 100 100 101

UTE: 1,01A