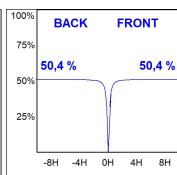

# **PHOTOMETRIC DATA:**

K11RD2543EL840NMW  $\eta$  = 101% Imax = 1940 cd/klm

CIE: 92 99 100 100 101

UTE: 1,01A