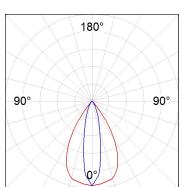

# **PHOTOMETRIC DATA:**

K11RD2543EL840NMW  $\eta$  = 101% Imax = 1940 cd/klm

CIE: 92 99 100 100 101

UTE: 1,01A