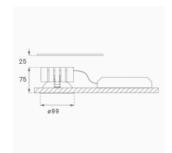

Finish: metalized polycarbonate mate

Weight: 517 g

Installation: Recessed

# **TECHNICAL SPECIFICATIONS:**

Light output: 2.141 lm °K: 4000 Plum: 19,8W CRI: 80 Efficacy: 108,1 lm/w 3 MacAdam:

Type: СОВ Power Supply: 220-240V 50/60Hz

LED Lifetime: 50.000 L80 B10 (Ta=25°C) Gear: Electronic