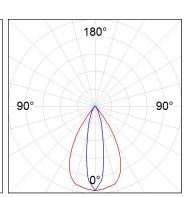

### **PHOTOMETRIC DATA:**

K11RD2543EL840DMW  $\eta$  = 101% Imax = 1940 cd/klm

UTE: 1,01A

CIE: 92 99 100 100 101