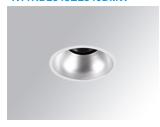

### Description:

KOMBIC 100 round recessed downlight by LAMP. Reflector made of recycLED polycarbonate R-PC FR WHITE TM non-brominated flame retardant additive. Flammability grade V0 according to UL94. Inner reflector finished in matt metallic and frame in white finish. Elliptical optic option is the perfect choice for lighting walkways and longitudinal areas such as counters or areas adjacent to work areas. This product allows for increased spacing between luminaires, reducing the effect of residual light on walls and providing a pleasant atmosphere in the space. Heatsinkmade of die-cast aluminium. COB LED, colour temperature 4000K with CRI80. Luminaire with electronic wiring Dali included. Insulation class II. LED life time: 50000 L80 B10. With IP43 degree of protection. Group 0 photobiological safety.

Finish: metalized polycarbonate mate

Weight: 517 g

Installation: Recessed