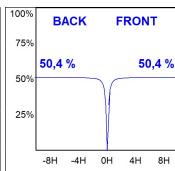

### **PHOTOMETRIC DATA:**

K11RD2543EL840DMW  $\eta$  = 101% Imax = 1940 cd/klm

UTE: 1,01A

CIE: 92 99 100 100 101