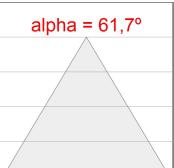

### **PHOTOMETRIC DATA:**

K11RD2543EL840DMW  $\eta$  = 101% Imax = 1940 cd/klm

UTE: 1,01A

CIE: 92 99 100 100 101