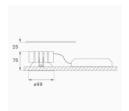

Finish: metalized polycarbonate mate

Weight: 517 g

Installation: Recessed

### **TECHNICAL SPECIFICATIONS:**

Light output: 2.141 lm °K: 4000 Plum: 19,8W CRI: 80 Efficacy: 108,1 lm/w 3 MacAdam:

Type: СОВ Power Supply: 220-240V 50/60Hz LED Lifetime: 50.000 L80 B10 (Ta=25°C) Gear: Adjustable DALI