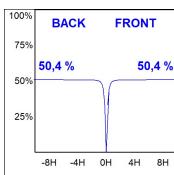

# **PHOTOMETRIC DATA:**

K11RD2543EL840DBW  $\eta$  = 101% lmax = 2063 cd/klm

UTE: 1,01A

CIE: 96 100 100 100 101