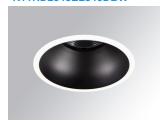

# Description:

KOMBIC 100 round recessed downlight by LAMP. Reflector made of recycLED polycarbonate R-PC FR WHITE TM non-brominated flame retardant additive. Flammability grade V0 according to UL94. Inner reflector finished in black and frame in white finish. Elliptical optic option is the perfect choice for lighting walkways and longitudinal areas such as counters or areas adjacent to work areas. This product allows for increased spacing between luminaires, reducing the effect of residual light on walls and providing a pleasant atmosphere in the space. Heatsinkmade of die-cast aluminium. COB LED, colour temperature 4000K with CRI80. Luminaire with electronic wiring Dali included. Insulation class II. LED life time: 50000 L80 B10. With IP43 degree of protection. Group 0 photobiological safety.

Finish: Matte black RAL 9011

Weight: 517 g

Installation: Recessed