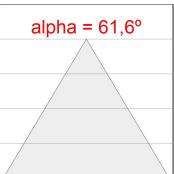

# **PHOTOMETRIC DATA:**

K11RD2543EL840DBW  $\eta$  = 101% lmax = 2063 cd/klm

UTE: 1,01A

CIE: 96 100 100 100 101