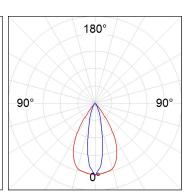

# **PHOTOMETRIC DATA:**

K11RD2543EL840DBW  $\eta$  = 101% lmax = 2063 cd/klm

UTE: 1,01A

CIE: 96 100 100 100 101