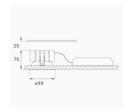

ption:

KOMBIC 100 round recessed downlight by LAMP. Reflector made of recycLED polycarbonate R-PC FR WHITE TM non-brominated flame retardant additive. Flammability grade V0 according to UL94. Inner reflector finished in black and frame in white finish. Elliptical optic option is the perfect choice for lighting walkways and longitudinal areas such as counters or areas adjacent to work areas. This product allows for increased spacing between luminaires, reducing the effect of residual light on walls and providing a pleasant atmosphere in the space. Heatsinkmade of die-cast aluminium. COB LED, colour temperature 4000K with CRI80. Luminaire with electronic wiring Dali included. Insulation class II. LED life time: 50000 L80 B10. With IP43 degree of protection. Group 0 photobiological safety.



Finish: Matte black RAL 9011

Weight: 517 g

Installation: Recessed

# **TECHNICAL SPECIFICATIONS:**

Light output: 2.010 lm °K: 4000 Plum: 19,8W CRI: 80 Efficacy: 101,5 lm/w 3 MacAdam:

Type: СОВ Power Supply: 220-240V 50/60Hz LED Lifetime: 50.000 L80 B10 (Ta=25°C) Gear: Adjustable DALI

Power: 19W

### Light output tolerance +/- 10%



























# **CUSTOM MADE OPTIONS:**









Data according to regulations 2019/2020/EU and 2019/2015/EU













# **KOMBIC 100 DOWNLIGHT**



K11RD2543EL840DBW

**KOMBIC 100 RD 2500 IP43 NW ELI. D B/W** 

# **PHOTOMETRIC DATA:**

K11RD2543EL840DBW  $\eta$  = 101% lmax = 2063 cd/klm

UTE: 1,01A

CIE: 96 100 100 100 101